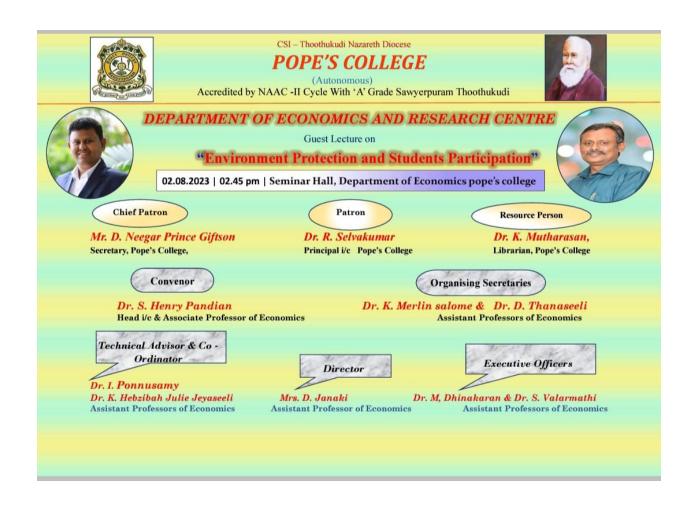

## **Guest Lecture on**

## **ENVIRONMENT PROTECTION AND STUDENTS PARTICIPATION**

Organized by

**PG** Research Department of Economics

Pope's College

02.08. 2023

# Resource Person Dr.K.Mutharasan

Librarian, Pope's College Sawyerpuram

Date: 02.08.2023 Time: 2.45 pm Venue: I B.A Class Room

#### **ENVIRONMENT PROTECTION AND STUDENTS PARTICIPATION**

Date: 02-08-2023 Programme Venue: I B.A Class

Opening Prayer : **Dr. M. Dhinakran** 

Assistant Professor of Economics.

Welcome Address : Dr. S.Henry Pandian.

Associate Professor & Head i/c

Principal Address : Dr. R. Selvakumar.

Principali/c, Pope's College.

Programme Director Address : Mrs. D.Janaki

Assistant Professor of Economics.

Chief Guest Address : Dr.K.Mutharasan

Librarian,

Pope's College Sawyerpuram

Closing Prayer : **Dr.I.Ponnusamy** 

Assistant Professor of Economics

\*\*\*\*\*

## PROGRAMME REPORT

| 1. | DEPARTMENT/CLUB                        | ECONOMICS                                            |
|----|----------------------------------------|------------------------------------------------------|
| 2. | TITLE OF THE PROGRAMME                 | Environment Protection and                           |
|    |                                        | Students Participation                               |
| 3. | NO.OF DAYS & DATE                      | One hour & 02.08.2023                                |
| 4. | FUNDED BY THE GOVT. / MANAGEMENT /     | Nil                                                  |
|    | PERSONAL                               |                                                      |
| 5. | INTERDEPARTMENTAL/DEPARTMENT           | DEPARTMENT                                           |
|    | INTRADEPARTMENTAL/INTERCOLLEGIATE/ZO   |                                                      |
|    | NAL/STATE / NATIONAL / INTERNATIONAL   |                                                      |
| 6. | SEMINAR/CONFERENCE/WORKSHOP/           | GUEST LECTURE                                        |
|    | TRAINING/ GUEST LECTURE                |                                                      |
| 7. | OTHERS (Specify)                       | Nil                                                  |
|    |                                        |                                                      |
| 8. | TIME                                   | 2.45 pm                                              |
| 9. | VENUE                                  | I B.A Economics Class Room                           |
| 10 | CO-ORDINATORS                          | Nil                                                  |
| 11 | ORGANIZING SECRETARIES                 | 1. Dr.K.Merlin Salome, Assistant                     |
|    |                                        | Professor of Economics 2. Dr.D.Thanaseeli, Assistant |
|    |                                        | Professor of Economics                               |
| 12 | RESOURCE PERSONS                       | 1.Dr.K.Mutharasan, Librarian                         |
|    |                                        | Pope's College, Sawyerpuram                          |
| 13 | NUMBER OF COLLEGES PARTICIPATED – LIST | NIL                                                  |
|    | OF COLLEGES                            |                                                      |
| 14 | NUMBER OF PARTICIPANTS                 | Total - 140                                          |
|    |                                        | Staff - 09                                           |
|    |                                        | Girls -70                                            |
|    |                                        | Boys -70                                             |
| 15 | NUMBER OF ORAL / POSTER PRESENTATIONS  | Nil                                                  |
| 16 | EXPENDITURE (Attach BILLS/VOUCHERS)    | NIL                                                  |