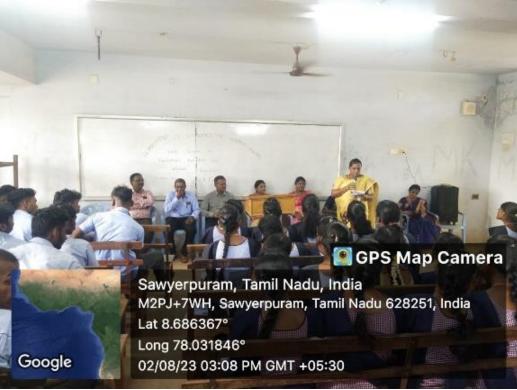

# Resource Person Dr.K.Mutharasan

Librarian, Pope's College Sawyerpuram

Date: 02.08.2023 Time: 2.45 pm Venue: I B.A Class Room

#### **ENVIRONMENT PROTECTION AND STUDENTS PARTICIPATION**

Date: 02-08-2023 Programme Venue: I B.A Class

Opening Prayer : **Dr. M. Dhinakran** 

Assistant Professor of Economics.

Welcome Address : Dr. S.Henry Pandian.

Associate Professor & Head i/c

Principal Address : Dr. R. Selvakumar.

Principali/c, Pope's College.

Programme Director Address : Mrs. D.Janaki

Assistant Professor of Economics.

Chief Guest Address : Dr.K.Mutharasan

Librarian,

Pope's College Sawyerpuram

Closing Prayer : **Dr.I.Ponnusamy** 

Assistant Professor of Economics

\*\*\*\*\*