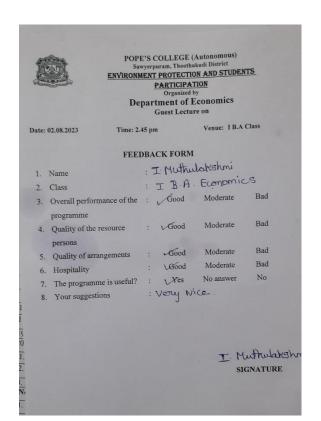

#### FEEDBACK FORM

1. Name : M. Mekale. 2. Class : III B. A Economics 3. Overall performance of the : Good Moderate programme 4. Quality of the resource : Good Moderate persons 5. Quality of arrangements : Good Moderate 6. Hospitality : Good Moderate 7. The programme is useful? : Yes No answer Your suggestions : well excellent

M. Mekala SIGNATURE