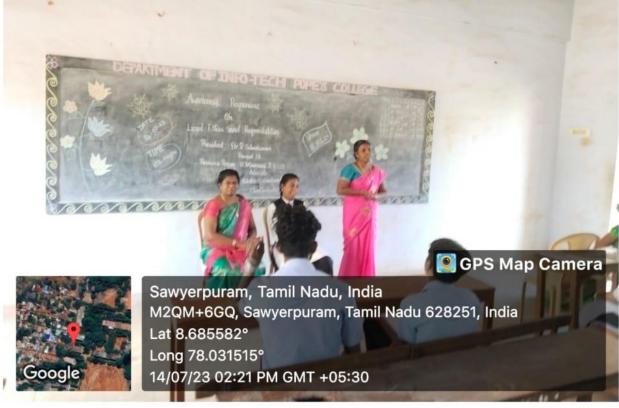

The Resource Person explained about legal ethics and responsibilities of the student.

The speaker interacted with the students. Students asked their doubts, Resource person cleared all the doubts. Vote of thanks was given by Mrs.V.Kiruthiga Assistant Professor of Information Technology. The meeting came to an end with a closing prayer by Mrs.G.Jeya Sutha Perciya.