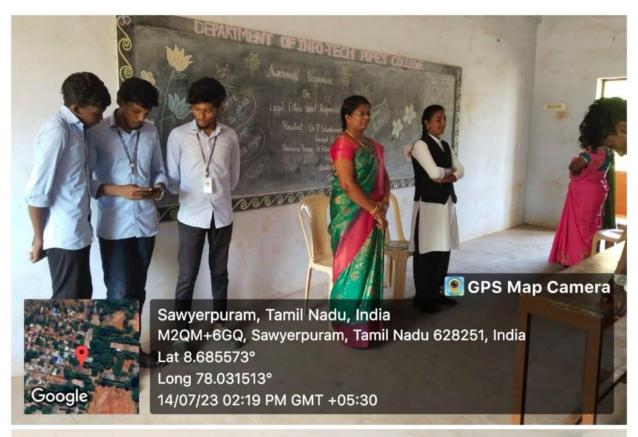

#### **REPORT**

Date: 14-07-2023 Time: 2:00 p.m

Department of Information Technology of Pope's College (Autonomous), organized An Awareness Programme on "Legal Ethics and Responsibilities" on 14<sup>th</sup> July 2023 at 2:00 PM in III B.Sc Information Technology. The Programme was attended by forty two **S**tudents and three faculty members.

The Awareness Programme was started with a Prayer Song by our Students A. Joshua, Aron and Varun Kumar of II B.Sc Information Technology. Welcome Address was given by Mrs.R.Sahaya Hency, Assistant Professor of Information Technology. Mrs.G.Jeya Sutha Perciya, Assistant Professor of Information Technology introduced the Resource Person.