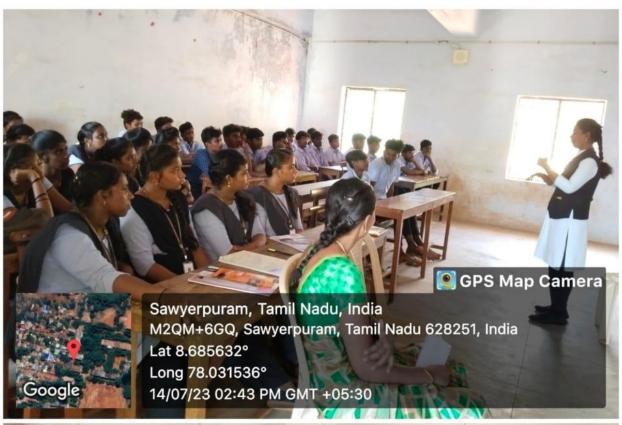

The Resource Person explained about legal ethics and responsibilities of the student.

The speaker interacted with the students. Students asked their doubts, Resource person cleared all the doubts. Vote of thanks was given by Mrs.V.Kiruthiga Assistant Professor of Information Technology. The meeting came to an end with a closing prayer by Mrs.G.Jeya Sutha Perciya.