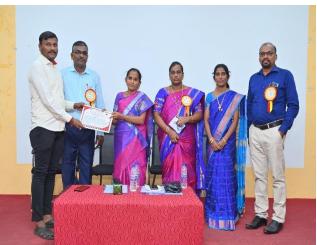

Feed Back by Dr.J.Sugantham Parimalar, Asst.Prof of Economics, Wavoo Wajeeha Women's College and Participant

Certificate issues to Participants by Dr.M.Neela Devi

Master of Ceremony by Dr.M.Dhinakaran

Vote of thanks and Closing Prayer by Mrs.D.Janaki (Organzing Secretary)