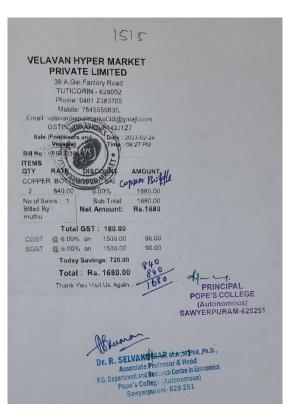

## PROGRAMME REPORT

| 1.  | DEPARTMENT/CLUB                        | Economics                                                                     |
|-----|----------------------------------------|-------------------------------------------------------------------------------|
| 2.  | TITLE OF THE PROGRAMME                 | "Rural Non-Farm Employment and                                                |
|     |                                        | Indian Economy: Evidences, Issues and                                         |
|     |                                        | Challenges"                                                                   |
| 3.  | NO.OF DAYS & DATE                      | 1 Day & 27.02.2023                                                            |
| 4.  | FUNDED BY THE GOVT. / MANAGEMENT /     | Personal                                                                      |
|     | PERSONAL                               |                                                                               |
| 5.  | INTERDEPARTMENTAL/                     | State                                                                         |
|     | INTRADEPARTMENTAL/INTERCOLLEGIATE/ZO   |                                                                               |
|     | NAL/STATE / NATIONAL / INTERNATIONAL   |                                                                               |
| 6.  | SEMINAR/CONFERENCE/WORKSHOP/           | Seminar                                                                       |
|     | TRAINING                               |                                                                               |
| 7.  | OTHERS (Specify)                       |                                                                               |
|     |                                        |                                                                               |
| 8.  | TIME                                   | 10.00 am                                                                      |
| 9.  | VENUE                                  | Seminar Hall                                                                  |
| 10. | CO-ORDINATORS                          |                                                                               |
| 11. | ORGANIZING SECRETARIES                 | 1. Dr.D.Thanaseeli, Assistant Professor                                       |
|     |                                        | of Economics 2. Mrs.D.Janaki, Assistant Professor of                          |
|     |                                        | Economics                                                                     |
| 12. | RESOURCE PERSONS                       | 1. Dr.J.Sacratees, Professor & Head<br>2.Dr.M.Neela Devi, Assistant Professor |
|     |                                        | of Economics                                                                  |
|     |                                        |                                                                               |
| 13. | NUMBER OF COLLEGES PARTICIPATED – LIST | 1. Sadakathullah Appa College,                                                |
|     | OF COLLEGES                            | Tirunelveli                                                                   |
|     |                                        | 2. Nazareth Margoschis College at Pillaiyanmanai, Nazareth                    |
|     |                                        | I                                                                             |
|     |                                        | 3. St.John's College, Palayamkottai                                           |