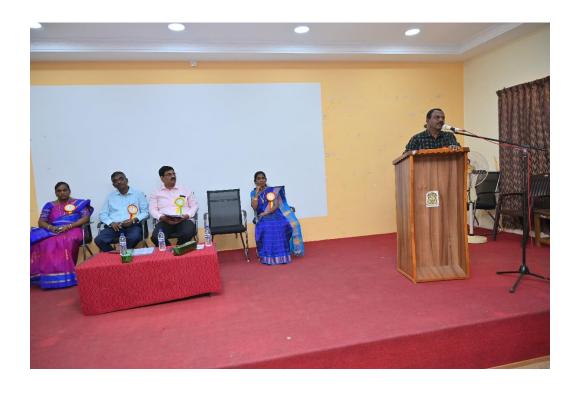

**Arrival of Chief Guests** 

Reception Team by I M.A Economics along with Staff Members

Registration Team by Dr.S.Valarmathi

Prayer Song by Poomanikumar, II M.A along with Dr.M.Dhinakaran

Welcome Address by Dr. R.Selvakumar (Associate Professor & Head)

**Participants in the Seminar** 

**Honouring the Resource Person** 

**Honouring the Principal** 

Presidential Address by Dr. R. Immanuel (Principal)

Keynote Address by Dr.J.Sacratees (Professor & Head, M.S.University, Tirunelveli)