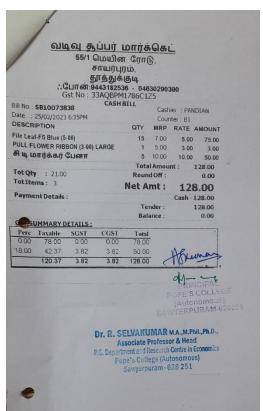

## PROGRAMME REPORT

| 1.  | DEPARTMENT/CLUB                        | Economics                                                                     |
|-----|----------------------------------------|-------------------------------------------------------------------------------|
| 2.  | TITLE OF THE PROGRAMME                 | "Rural Non-Farm Employment and                                                |
|     |                                        | Indian Economy: Evidences, Issues and                                         |
|     |                                        | Challenges"                                                                   |
| 3.  | NO.OF DAYS & DATE                      | 1 Day & 27.02.2023                                                            |
| 4.  | FUNDED BY THE GOVT. / MANAGEMENT /     | Personal                                                                      |
|     | PERSONAL                               |                                                                               |
| 5.  | INTERDEPARTMENTAL/                     | State                                                                         |
|     | INTRADEPARTMENTAL/INTERCOLLEGIATE/ZO   |                                                                               |
|     | NAL/STATE / NATIONAL / INTERNATIONAL   |                                                                               |
| 6.  | SEMINAR/CONFERENCE/WORKSHOP/           | Seminar                                                                       |
|     | TRAINING                               |                                                                               |
| 7.  | OTHERS (Specify)                       |                                                                               |
|     |                                        |                                                                               |
| 8.  | TIME                                   | 10.00 am                                                                      |
| 9.  | VENUE                                  | Seminar Hall                                                                  |
| 10. | CO-ORDINATORS                          |                                                                               |
| 11. | ORGANIZING SECRETARIES                 | 1. Dr.D.Thanaseeli, Assistant Professor                                       |
|     |                                        | of Economics 2. Mrs.D.Janaki, Assistant Professor of                          |
|     |                                        | Economics                                                                     |
| 12. | RESOURCE PERSONS                       | 1. Dr.J.Sacratees, Professor & Head<br>2.Dr.M.Neela Devi, Assistant Professor |
|     |                                        | of Economics                                                                  |
|     |                                        |                                                                               |
| 13. | NUMBER OF COLLEGES PARTICIPATED – LIST | 1. Sadakathullah Appa College,                                                |
|     | OF COLLEGES                            | Tirunelveli                                                                   |
|     |                                        | 2. Nazareth Margoschis College at Pillaiyanmanai, Nazareth                    |
|     |                                        | I                                                                             |
|     |                                        | 3. St.John's College, Palayamkottai                                           |

|                                          | 4. Rajalakshmi College of Arts and                                                                                                                             |  |  |
|------------------------------------------|----------------------------------------------------------------------------------------------------------------------------------------------------------------|--|--|
|                                          | Science, Thoothukudi                                                                                                                                           |  |  |
|                                          | <ul><li>5. Kamaraj College, Thoothukudi</li><li>6. Rani Anna Government College for<br/>Women, Tirunelveli</li><li>7. Wavoo Wajeeha Women's College,</li></ul> |  |  |
|                                          |                                                                                                                                                                |  |  |
|                                          |                                                                                                                                                                |  |  |
|                                          |                                                                                                                                                                |  |  |
|                                          | Kayalpatnam                                                                                                                                                    |  |  |
|                                          | 8. St.Joseph's College, Trichy                                                                                                                                 |  |  |
|                                          | 9. T.D.M.N.S College, T.Kallikulam                                                                                                                             |  |  |
|                                          | 10. St.Mary's College, Thoothukudi                                                                                                                             |  |  |
|                                          | 11. Govindammal Aditanar College for                                                                                                                           |  |  |
|                                          | Women, Tiruchendur                                                                                                                                             |  |  |
|                                          | 12. S.Thangapazam Law College,                                                                                                                                 |  |  |
|                                          | Vasudevanallur                                                                                                                                                 |  |  |
|                                          | 13. V.O.C Chidambaram College,                                                                                                                                 |  |  |
|                                          | Thoothukudi                                                                                                                                                    |  |  |
|                                          | 13. Saraswathi Narayanan College,                                                                                                                              |  |  |
|                                          | Perungudi, Madurai                                                                                                                                             |  |  |
|                                          | 14. Aditanar College of Arts & Science,                                                                                                                        |  |  |
|                                          | Thiruchendur                                                                                                                                                   |  |  |
|                                          | 15. S.T.Hindu College, kottar,                                                                                                                                 |  |  |
|                                          | Nagercoil                                                                                                                                                      |  |  |
|                                          | 16. Khadir Mohideen College,                                                                                                                                   |  |  |
|                                          | Adirampattinam                                                                                                                                                 |  |  |
|                                          | 17. Pope's College, Sawyerpuram                                                                                                                                |  |  |
| 14. NUMBER OF PARTICIPANTS               | Total - 79                                                                                                                                                     |  |  |
|                                          | Staff - 09                                                                                                                                                     |  |  |
|                                          | Girls –40                                                                                                                                                      |  |  |
|                                          | Boys - 30                                                                                                                                                      |  |  |
| 15 NUMBER OF ORAL / POSTER PRESENTATIONS | Oral – 39                                                                                                                                                      |  |  |
|                                          | Paper - 28                                                                                                                                                     |  |  |
| 16 EXPENDITURE (Attach BILLS/VOUCHERS)   | Rs. 38493                                                                                                                                                      |  |  |
| 17. INVOCATION PRAYER                    | Department Choir (Prayer Song)                                                                                                                                 |  |  |