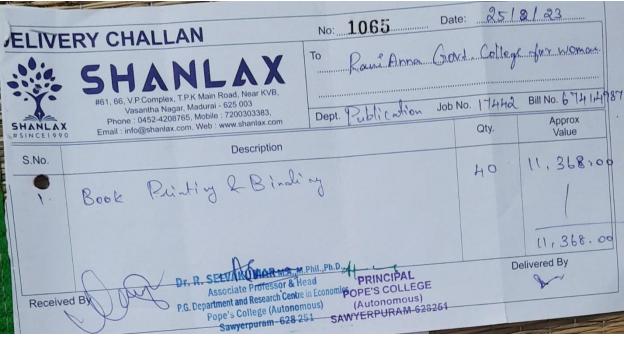

## PROGRAMME REPORT

| 1.  | DEPARTMENT/CLUB                        | Economics                                                                     |
|-----|----------------------------------------|-------------------------------------------------------------------------------|
| 2.  | TITLE OF THE PROGRAMME                 | "Rural Non-Farm Employment and                                                |
|     |                                        | Indian Economy: Evidences, Issues and                                         |
|     |                                        | Challenges"                                                                   |
| 3.  | NO.OF DAYS & DATE                      | 1 Day & 27.02.2023                                                            |
| 4.  | FUNDED BY THE GOVT. / MANAGEMENT /     | Personal                                                                      |
|     | PERSONAL                               |                                                                               |
| 5.  | INTERDEPARTMENTAL/                     | State                                                                         |
|     | INTRADEPARTMENTAL/INTERCOLLEGIATE/ZO   |                                                                               |
|     | NAL/STATE / NATIONAL / INTERNATIONAL   |                                                                               |
| 6.  | SEMINAR/CONFERENCE/WORKSHOP/           | Seminar                                                                       |
|     | TRAINING                               |                                                                               |
| 7.  | OTHERS (Specify)                       |                                                                               |
|     |                                        |                                                                               |
| 8.  | TIME                                   | 10.00 am                                                                      |
| 9.  | VENUE                                  | Seminar Hall                                                                  |
| 10. | CO-ORDINATORS                          |                                                                               |
| 11. | ORGANIZING SECRETARIES                 | 1. Dr.D.Thanaseeli, Assistant Professor                                       |
|     |                                        | of Economics 2. Mrs.D.Janaki, Assistant Professor of                          |
|     |                                        | Economics                                                                     |
| 12. | RESOURCE PERSONS                       | 1. Dr.J.Sacratees, Professor & Head<br>2.Dr.M.Neela Devi, Assistant Professor |
|     |                                        | of Economics                                                                  |
|     |                                        |                                                                               |
| 13. | NUMBER OF COLLEGES PARTICIPATED – LIST | 1. Sadakathullah Appa College,                                                |
|     | OF COLLEGES                            | Tirunelveli                                                                   |
|     |                                        | 2. Nazareth Margoschis College at Pillaiyanmanai, Nazareth                    |
|     |                                        | I                                                                             |
|     |                                        | 3. St.John's College, Palayamkottai                                           |

|                                          | 4. Rajalakshmi College of Arts and                                                                                                                             |  |  |
|------------------------------------------|----------------------------------------------------------------------------------------------------------------------------------------------------------------|--|--|
|                                          | Science, Thoothukudi                                                                                                                                           |  |  |
|                                          | <ul><li>5. Kamaraj College, Thoothukudi</li><li>6. Rani Anna Government College for<br/>Women, Tirunelveli</li><li>7. Wavoo Wajeeha Women's College,</li></ul> |  |  |
|                                          |                                                                                                                                                                |  |  |
|                                          |                                                                                                                                                                |  |  |
|                                          |                                                                                                                                                                |  |  |
|                                          | Kayalpatnam                                                                                                                                                    |  |  |
|                                          | 8. St.Joseph's College, Trichy                                                                                                                                 |  |  |
|                                          | 9. T.D.M.N.S College, T.Kallikulam                                                                                                                             |  |  |
|                                          | 10. St.Mary's College, Thoothukudi                                                                                                                             |  |  |
|                                          | 11. Govindammal Aditanar College for                                                                                                                           |  |  |
|                                          | Women, Tiruchendur                                                                                                                                             |  |  |
|                                          | 12. S.Thangapazam Law College,                                                                                                                                 |  |  |
|                                          | Vasudevanallur                                                                                                                                                 |  |  |
|                                          | 13. V.O.C Chidambaram College,                                                                                                                                 |  |  |
|                                          | Thoothukudi                                                                                                                                                    |  |  |
|                                          | 13. Saraswathi Narayanan College,                                                                                                                              |  |  |
|                                          | Perungudi, Madurai                                                                                                                                             |  |  |
|                                          | 14. Aditanar College of Arts & Science,                                                                                                                        |  |  |
|                                          | Thiruchendur                                                                                                                                                   |  |  |
|                                          | 15. S.T.Hindu College, kottar,                                                                                                                                 |  |  |
|                                          | Nagercoil                                                                                                                                                      |  |  |
|                                          | 16. Khadir Mohideen College,                                                                                                                                   |  |  |
|                                          | Adirampattinam                                                                                                                                                 |  |  |
|                                          | 17. Pope's College, Sawyerpuram                                                                                                                                |  |  |
| 14. NUMBER OF PARTICIPANTS               | Total - 79                                                                                                                                                     |  |  |
|                                          | Staff - 09                                                                                                                                                     |  |  |
|                                          | Girls –40                                                                                                                                                      |  |  |
|                                          | Boys - 30                                                                                                                                                      |  |  |
| 15 NUMBER OF ORAL / POSTER PRESENTATIONS | Oral – 39                                                                                                                                                      |  |  |
|                                          | Paper - 28                                                                                                                                                     |  |  |
| 16 EXPENDITURE (Attach BILLS/VOUCHERS)   | Rs. 38493                                                                                                                                                      |  |  |
| 17. INVOCATION PRAYER                    | Department Choir (Prayer Song)                                                                                                                                 |  |  |