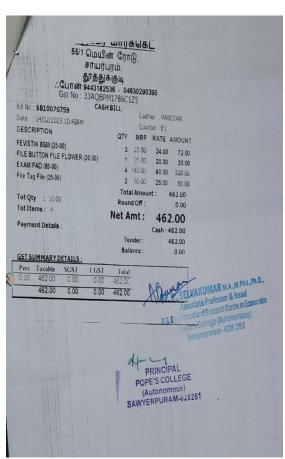

|                                          | 4. Rajalakshmi College of Arts and                                                                                                                             |  |  |
|------------------------------------------|----------------------------------------------------------------------------------------------------------------------------------------------------------------|--|--|
|                                          | Science, Thoothukudi                                                                                                                                           |  |  |
|                                          | <ul><li>5. Kamaraj College, Thoothukudi</li><li>6. Rani Anna Government College for<br/>Women, Tirunelveli</li><li>7. Wavoo Wajeeha Women's College,</li></ul> |  |  |
|                                          |                                                                                                                                                                |  |  |
|                                          |                                                                                                                                                                |  |  |
|                                          |                                                                                                                                                                |  |  |
|                                          | Kayalpatnam                                                                                                                                                    |  |  |
|                                          | 8. St.Joseph's College, Trichy                                                                                                                                 |  |  |
|                                          | 9. T.D.M.N.S College, T.Kallikulam                                                                                                                             |  |  |
|                                          | 10. St.Mary's College, Thoothukudi                                                                                                                             |  |  |
|                                          | 11. Govindammal Aditanar College for                                                                                                                           |  |  |
|                                          | Women, Tiruchendur                                                                                                                                             |  |  |
|                                          | 12. S.Thangapazam Law College,                                                                                                                                 |  |  |
|                                          | Vasudevanallur                                                                                                                                                 |  |  |
|                                          | 13. V.O.C Chidambaram College,                                                                                                                                 |  |  |
|                                          | Thoothukudi                                                                                                                                                    |  |  |
|                                          | 13. Saraswathi Narayanan College,                                                                                                                              |  |  |
|                                          | Perungudi, Madurai                                                                                                                                             |  |  |
|                                          | 14. Aditanar College of Arts & Science,                                                                                                                        |  |  |
|                                          | Thiruchendur                                                                                                                                                   |  |  |
|                                          | 15. S.T.Hindu College, kottar,                                                                                                                                 |  |  |
|                                          | Nagercoil                                                                                                                                                      |  |  |
|                                          | 16. Khadir Mohideen College,                                                                                                                                   |  |  |
|                                          | Adirampattinam                                                                                                                                                 |  |  |
|                                          | 17. Pope's College, Sawyerpuram                                                                                                                                |  |  |
| 14. NUMBER OF PARTICIPANTS               | Total - 79                                                                                                                                                     |  |  |
|                                          | Staff - 09                                                                                                                                                     |  |  |
|                                          | Girls –40                                                                                                                                                      |  |  |
|                                          | Boys - 30                                                                                                                                                      |  |  |
| 15 NUMBER OF ORAL / POSTER PRESENTATIONS | Oral – 39                                                                                                                                                      |  |  |
|                                          | Paper - 28                                                                                                                                                     |  |  |
| 16 EXPENDITURE (Attach BILLS/VOUCHERS)   | Rs. 38493                                                                                                                                                      |  |  |
| 17. INVOCATION PRAYER                    | Department Choir (Prayer Song)                                                                                                                                 |  |  |