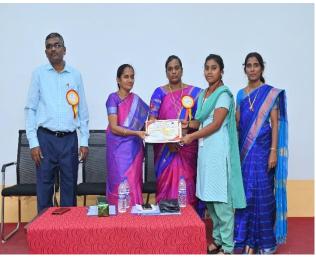

Feed Back by Dr.J.Sugantham Parimalar, Asst.Prof of Economics, Wavoo Wajeeha Women's College and Participant

Certificate issues to Participants by Dr.M.Neela Devi

Master of Ceremony by Dr.M.Dhinakaran

Vote of thanks and Closing Prayer by Mrs.D.Janaki (Organzing Secretary)