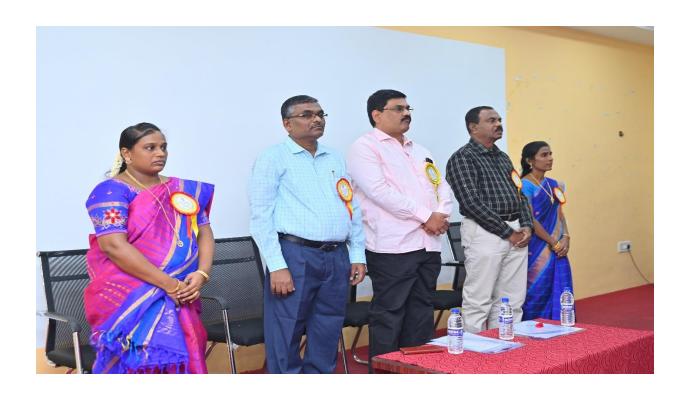

**Arrival of Chief Guests** 

Reception Team by I M.A Economics along with Staff Members

Registration Team by Dr.S.Valarmathi

Prayer Song by Poomanikumar, II M.A along with Dr.M.Dhinakaran

Welcome Address by Dr. R.Selvakumar (Associate Professor & Head)

**Participants in the Seminar** 

**Honouring the Resource Person** 

**Honouring the Principal** 

Presidential Address by Dr. R. Immanuel (Principal)

Keynote Address by Dr.J.Sacratees (Professor & Head, M.S.University, Tirunelveli)