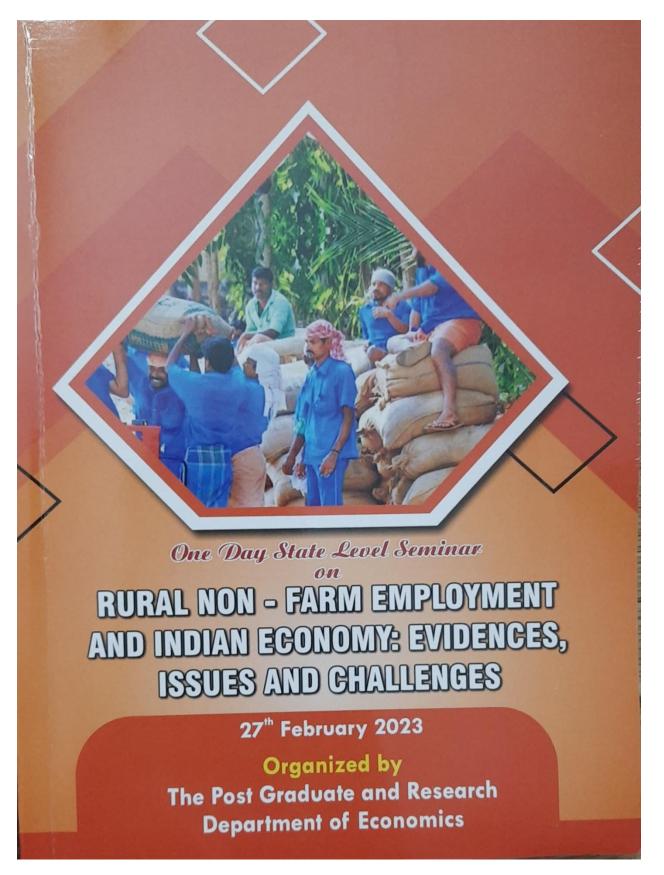

# **One Day State Level Seminar**

On

# Rural Non-Farm Employment and Indian Economy: Evidences, Issues and Challenges

**Organized by** 

PG & Research Department of Economics,

Pope's College, Sawyerpuram

27.02, 2023

#### About the Seminar

The informal economy is a global pervasive phenomenon. According to the International Labour Organization, about 60 per cent of the world's employed population participates in the informal sector. It is prevalent in emerging and developing economies. The moment informal sectors get regulated: it creates the distinction between formal and informal. India is predominantly an Informal economy. The share of informal unorganised sector is more than 50% and given the size of India, dependency on surveys of unorganised informal sector is inevitable. The informal sector/unorganised sector consists of enterprises which are own account enterprises and operated by own account workers or unorganised enterprises employing hired workers. They are essentially proprietary and partnership enterprises. According to Oxfam's latest global report, out of the total 122 million people who lost their jobs in 2020, 75 percent were lost in the informal sector. This raises the need to provide social protection to the vulnerable informal sector. In the last few years, the Government of India has made several efforts to formalize the Indian economy via the introduction of the Goods and Services Tax (GST), digitalisation of financial