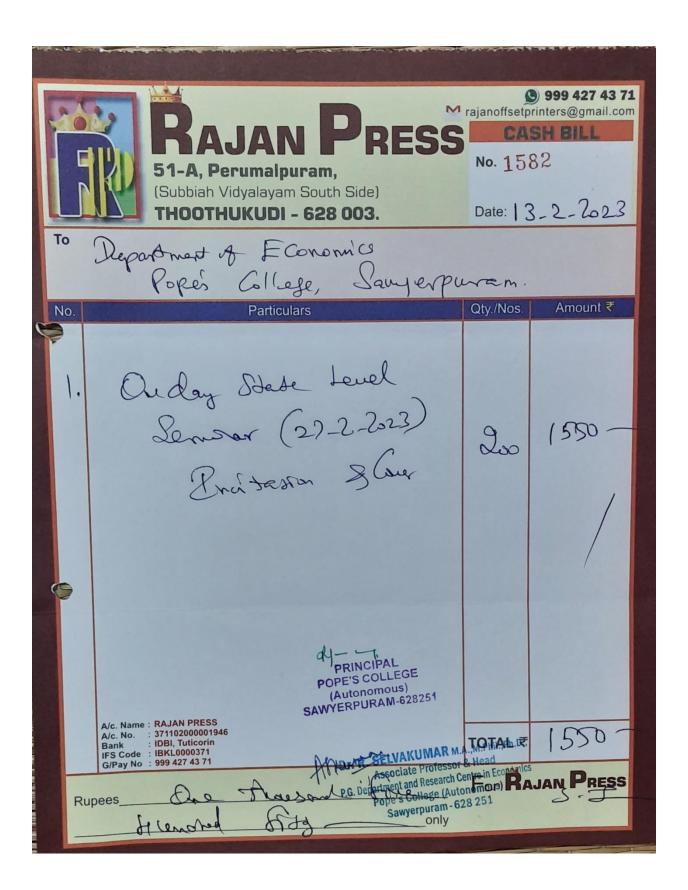

|                                          | 4. Rajalakshmi College of Arts and                                                                                                                             |  |  |
|------------------------------------------|----------------------------------------------------------------------------------------------------------------------------------------------------------------|--|--|
|                                          | Science, Thoothukudi                                                                                                                                           |  |  |
|                                          | <ul><li>5. Kamaraj College, Thoothukudi</li><li>6. Rani Anna Government College for<br/>Women, Tirunelveli</li><li>7. Wavoo Wajeeha Women's College,</li></ul> |  |  |
|                                          |                                                                                                                                                                |  |  |
|                                          |                                                                                                                                                                |  |  |
|                                          |                                                                                                                                                                |  |  |
|                                          | Kayalpatnam                                                                                                                                                    |  |  |
|                                          | 8. St.Joseph's College, Trichy                                                                                                                                 |  |  |
|                                          | 9. T.D.M.N.S College, T.Kallikulam                                                                                                                             |  |  |
|                                          | 10. St.Mary's College, Thoothukudi                                                                                                                             |  |  |
|                                          | 11. Govindammal Aditanar College for                                                                                                                           |  |  |
|                                          | Women, Tiruchendur                                                                                                                                             |  |  |
|                                          | 12. S.Thangapazam Law College,                                                                                                                                 |  |  |
|                                          | Vasudevanallur                                                                                                                                                 |  |  |
|                                          | 13. V.O.C Chidambaram College,                                                                                                                                 |  |  |
|                                          | Thoothukudi                                                                                                                                                    |  |  |
|                                          | 13. Saraswathi Narayanan College,                                                                                                                              |  |  |
|                                          | Perungudi, Madurai                                                                                                                                             |  |  |
|                                          | 14. Aditanar College of Arts & Science,                                                                                                                        |  |  |
|                                          | Thiruchendur                                                                                                                                                   |  |  |
|                                          | 15. S.T.Hindu College, kottar,                                                                                                                                 |  |  |
|                                          | Nagercoil                                                                                                                                                      |  |  |
|                                          | 16. Khadir Mohideen College,                                                                                                                                   |  |  |
|                                          | Adirampattinam                                                                                                                                                 |  |  |
|                                          | 17. Pope's College, Sawyerpuram                                                                                                                                |  |  |
| 14. NUMBER OF PARTICIPANTS               | Total - 79                                                                                                                                                     |  |  |
|                                          | Staff - 09                                                                                                                                                     |  |  |
|                                          | Girls –40                                                                                                                                                      |  |  |
|                                          | Boys - 30                                                                                                                                                      |  |  |
| 15 NUMBER OF ORAL / POSTER PRESENTATIONS | Oral – 39                                                                                                                                                      |  |  |
|                                          | Paper - 28                                                                                                                                                     |  |  |
| 16 EXPENDITURE (Attach BILLS/VOUCHERS)   | Rs. 38493                                                                                                                                                      |  |  |
| 17. INVOCATION PRAYER                    | Department Choir (Prayer Song)                                                                                                                                 |  |  |