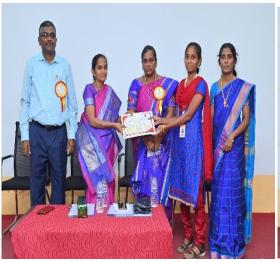

Feed Back by Dr.J.Sugantham Parimalar, Asst.Prof of Economics, Wavoo Wajeeha Women's College and Participant

Certificate issues to Participants by Dr.M.Neela Devi

Master of Ceremony by Dr.M.Dhinakaran

Vote of thanks and Closing Prayer by Mrs.D.Janaki (Organzing Secretary)