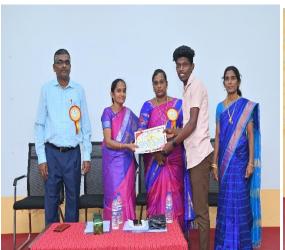

Feed Back by Dr.J.Sugantham Parimalar, Asst.Prof of Economics, Wavoo Wajeeha Women's College and Participant

Certificate issues to Participants by Dr.M.Neela Devi

Master of Ceremony by Dr.M.Dhinakaran

Vote of thanks and Closing Prayer by Mrs.D.Janaki (Organzing Secretary)