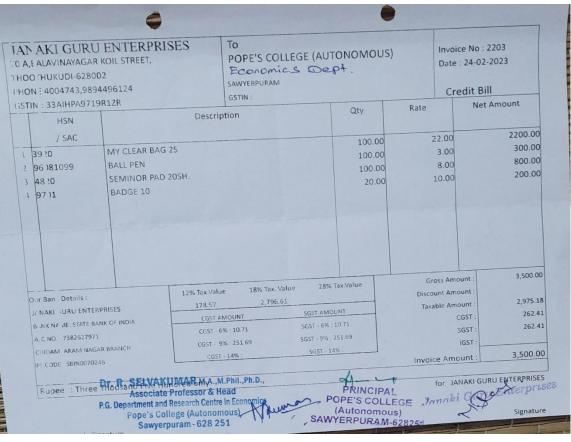

## PROGRAMME REPORT

| 1.  | DEPARTMENT/CLUB                        | Economics                                                                     |
|-----|----------------------------------------|-------------------------------------------------------------------------------|
| 2.  | TITLE OF THE PROGRAMME                 | "Rural Non-Farm Employment and                                                |
|     |                                        | Indian Economy: Evidences, Issues and                                         |
|     |                                        | Challenges"                                                                   |
| 3.  | NO.OF DAYS & DATE                      | 1 Day & 27.02.2023                                                            |
| 4.  | FUNDED BY THE GOVT. / MANAGEMENT /     | Personal                                                                      |
|     | PERSONAL                               |                                                                               |
| 5.  | INTERDEPARTMENTAL/                     | State                                                                         |
|     | INTRADEPARTMENTAL/INTERCOLLEGIATE/ZO   |                                                                               |
|     | NAL/STATE / NATIONAL / INTERNATIONAL   |                                                                               |
| 6.  | SEMINAR/CONFERENCE/WORKSHOP/           | Seminar                                                                       |
|     | TRAINING                               |                                                                               |
| 7.  | OTHERS (Specify)                       |                                                                               |
|     |                                        |                                                                               |
| 8.  | TIME                                   | 10.00 am                                                                      |
| 9.  | VENUE                                  | Seminar Hall                                                                  |
| 10. | CO-ORDINATORS                          |                                                                               |
| 11. | ORGANIZING SECRETARIES                 | 1. Dr.D.Thanaseeli, Assistant Professor                                       |
|     |                                        | of Economics 2. Mrs.D.Janaki, Assistant Professor of                          |
|     |                                        | Economics                                                                     |
| 12. | RESOURCE PERSONS                       | 1. Dr.J.Sacratees, Professor & Head<br>2.Dr.M.Neela Devi, Assistant Professor |
|     |                                        | of Economics                                                                  |
|     |                                        |                                                                               |
| 13. | NUMBER OF COLLEGES PARTICIPATED – LIST | 1. Sadakathullah Appa College,                                                |
|     | OF COLLEGES                            | Tirunelveli                                                                   |
|     |                                        | 2. Nazareth Margoschis College at Pillaiyanmanai, Nazareth                    |
|     |                                        | I                                                                             |
|     |                                        | 3. St.John's College, Palayamkottai                                           |