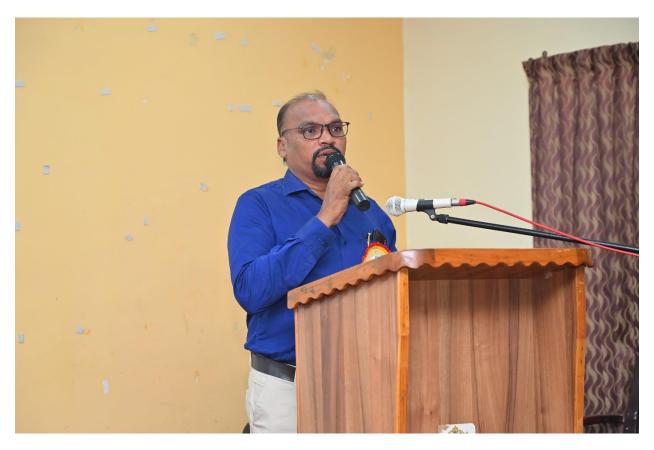

Associate Professor Head, Pope's College, Sawyerpuram

Presidential Address : Dr.R.Immanuel,

Principal,

Pope's College, Sawyerpuram.

Releasing Abstract

Inaugural &

Keynote Address : Dr.J.Sacratees,

Professor and Head, Department of Economics,

Manonmanium Sundaranar University, Tirunelveli.

Paper Presentation

Lunch Break : 1.00 p.m-2.00 p.m

Valedictory Session

Welcome Address : Dr.K.Hepzibah Julie Jeyaseeli

Assistant Professor of Economics, Pope's College, Sawyerpuram.