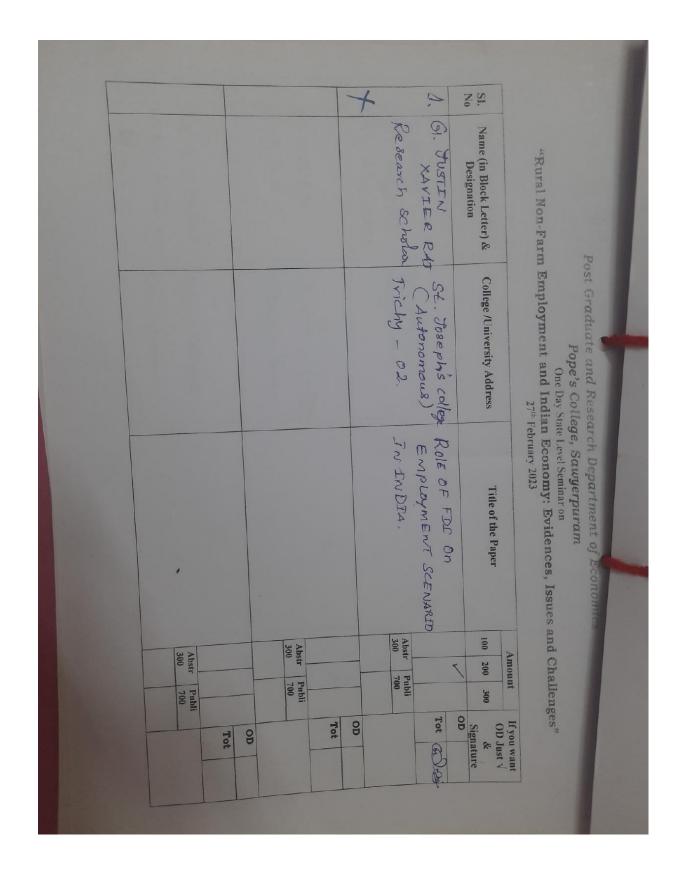

#### FEED BACK FORM

|        | 6   | TII | CTTN | XAVIER | PAJ |
|--------|-----|-----|------|--------|-----|
| 1 Nama | 191 |     | SILA | VHATEL | 1   |

Research Scholar St. Joseph's Cotlege (Autonoms) 2. Designation:

3. Nature of Participation: Paper Presentation / Participation / Special Lecture

4. Your opinion on the following (Tick the appropriate column)

| S. No. | Particulars                                    | Excellent | Good | Average | Poor |
|--------|------------------------------------------------|-----------|------|---------|------|
| 1.     | Selection of the topics for technical sessions | ~         |      |         |      |
| 2.     | Overall impression on Paper presentations      | ~         |      |         |      |
| 3.     | Quality of Presentation                        |           | ~    |         |      |
| 4.     | Clarity of presentation                        | /         |      |         |      |
| 5.     | Time allotted for paper presentation           |           | ~    |         |      |
| 6.     | Usage of tools                                 |           | v    |         |      |
| 7.     | Seminar Arrangements                           |           |      |         |      |
| 8.     | Hospitality                                    |           |      |         |      |
| 9.     | Audiovisual arrangements                       |           |      |         |      |
| 10.    | Any other (please specify)                     |           |      |         |      |