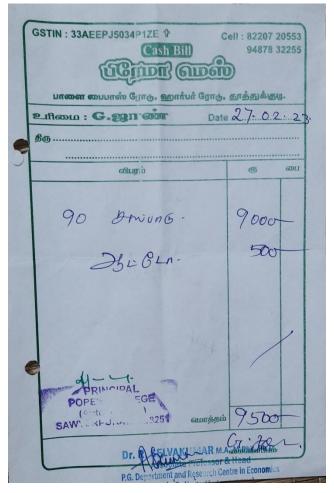

|                                          | 4. Rajalakshmi College of Arts and                                                                                                                             |  |  |
|------------------------------------------|----------------------------------------------------------------------------------------------------------------------------------------------------------------|--|--|
|                                          | Science, Thoothukudi                                                                                                                                           |  |  |
|                                          | <ul><li>5. Kamaraj College, Thoothukudi</li><li>6. Rani Anna Government College for<br/>Women, Tirunelveli</li><li>7. Wavoo Wajeeha Women's College,</li></ul> |  |  |
|                                          |                                                                                                                                                                |  |  |
|                                          |                                                                                                                                                                |  |  |
|                                          |                                                                                                                                                                |  |  |
|                                          | Kayalpatnam                                                                                                                                                    |  |  |
|                                          | 8. St.Joseph's College, Trichy                                                                                                                                 |  |  |
|                                          | 9. T.D.M.N.S College, T.Kallikulam                                                                                                                             |  |  |
|                                          | 10. St.Mary's College, Thoothukudi                                                                                                                             |  |  |
|                                          | 11. Govindammal Aditanar College for                                                                                                                           |  |  |
|                                          | Women, Tiruchendur                                                                                                                                             |  |  |
|                                          | 12. S.Thangapazam Law College,                                                                                                                                 |  |  |
|                                          | Vasudevanallur                                                                                                                                                 |  |  |
|                                          | 13. V.O.C Chidambaram College,                                                                                                                                 |  |  |
|                                          | Thoothukudi                                                                                                                                                    |  |  |
|                                          | 13. Saraswathi Narayanan College,                                                                                                                              |  |  |
|                                          | Perungudi, Madurai                                                                                                                                             |  |  |
|                                          | 14. Aditanar College of Arts & Science,                                                                                                                        |  |  |
|                                          | Thiruchendur                                                                                                                                                   |  |  |
|                                          | 15. S.T.Hindu College, kottar,                                                                                                                                 |  |  |
|                                          | Nagercoil                                                                                                                                                      |  |  |
|                                          | 16. Khadir Mohideen College,                                                                                                                                   |  |  |
|                                          | Adirampattinam                                                                                                                                                 |  |  |
|                                          | 17. Pope's College, Sawyerpuram                                                                                                                                |  |  |
| 14. NUMBER OF PARTICIPANTS               | Total - 79                                                                                                                                                     |  |  |
|                                          | Staff - 09                                                                                                                                                     |  |  |
|                                          | Girls –40                                                                                                                                                      |  |  |
|                                          | Boys - 30                                                                                                                                                      |  |  |
| 15 NUMBER OF ORAL / POSTER PRESENTATIONS | Oral – 39                                                                                                                                                      |  |  |
|                                          | Paper - 28                                                                                                                                                     |  |  |
| 16 EXPENDITURE (Attach BILLS/VOUCHERS)   | Rs. 38493                                                                                                                                                      |  |  |
| 17. INVOCATION PRAYER                    | Department Choir (Prayer Song)                                                                                                                                 |  |  |