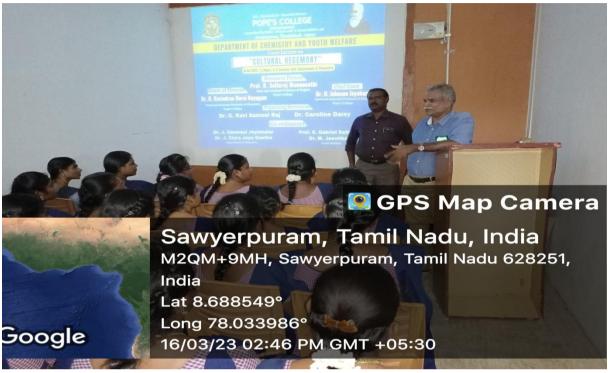

#### SOME IMPORTANT EVENTS

Dr, C. Ravi Samuel Raj Introducing the Resource Person

The Resource Person Prof.R.Sellaraj Manuneethi in Action

#### **REPORT**

The Department of Chemistry and Department of Youth Welfare organised a guest lecture on "Cultural Hegemony" to the students of our college on 16.3.'23 at 2.30 pm at the A/C Seminar Hall, Department of Chemistry. Dr. C. Ravi Samuel Raj, Associate Professor of Chemistry welcomed gathering the introductory the and gave Prof. R. Sellaraj Manuneethi, HOD of English of our college was the resource person. He illustrated the importance of culture and dominance of culture over culture. He insisted students adopt a work culture and get rid of gossip and find faults. He ended the lecture with a social awareness song written by him. PG and UG students gave the feedback and Prof. S.Gabriel Sathish, Assistant Professor of Business Administration of our college delivered the vote of thanks. Fifty seven participants were of students, scholars and staff.

#### REPORT

The Department of Chemistry and Department of Youth Welfare organised a guest lecture on "Cultural Hegemony" to the students of our college on 16.3.'23 at 2.30 pm at the A/C Seminar Hall, Department of Chemistry. Dr. C. Ravi Samuel Raj, Associate Professor of Chemistry welcomed the gathering and gave the introductory Prof. R. Sellaraj Manuneethi, HOD of English of our college was the resource person. He illustrated the importance of culture and dominance of culture over culture. He insisted students adopt a work culture and get rid of gossip and find faults. He ended the lecture with a social awareness song written by him. PG and UG students gave the feedback and Prof. S.Gabriel Sathish, Assistant Professor of Business Administration of our college delivered the vote of thanks. Fifty seven participants were of students, scholars and staff.