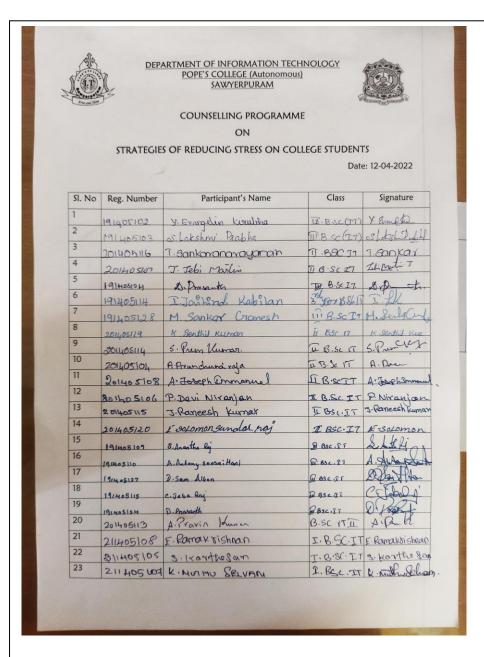

OOLOGY POPE'S COLLEGE, SAWYERPURAM - 628 251 Theethukudi District.



## <u>POPE'S COLLEGE (Autonomous)</u> <u>SAWYERPURAM</u>



### **COUNSELLING PROGRAMME**

### ON

## STRATEGIES OF REDUCING STRESS ON COLLEGE STUDENTS

DATE: 12-04-2022

TIME: 11:00 AM

VENUE: III B.SC IT

### **INVITATION**



### DEPARTMENT OF INFO - TECH

### Pope's College

Sawyerpuram

### COUNSELLING PROGRAMME

ON

### STRATEGIES OF REDUCING STRESS ON COLLEGE STUDENTS

Date: 12 -04-2022

Time: 11.00 AM

### PROGRAMME SCHEDULE

- 1. Prayer Song
- 2. Welcome Address
- 3. Honoring the Chief Guest
- I. 4. Resource Person: Mrs. P. Beulah Rose Rani M.Sc. M.Ed., M.Phil

Assistant Professor,

Department of Zoology,

Pope's College, Sawyerpuram

- 5. Feedback
- 6. Vote of Thanks
- 7. Closing Prayer

### PARTICIPANTS LIST





#### DEPARTMENT OF INFORMATION TECHNOLOGY POPE'S COLLEGE (Autonomous) SAWYERPURAM



#### COUNSELLING PROGRAMME

ON

### STRATEGIES OF REDUCING STRESS ON COLLEGE STUDENTS

Date: 12-04-2022

| SI. No | Reg. Number | Participant's Name       | Class        | Signature       |
|--------|-------------|--------------------------|--------------|-----------------|
| 24     | 191405125   | S. Prayeen               | III BSC IT   | 88              |
| 25     | 191406133   | Vinal Ruban . A          | IN BISC ET   | Viol Rolin      |
| 26     | 191405129   | Selva perumal. V         | Besc II      | Sche Perud      |
| 27     | 19140908    | S. AKKini Muthe          | III B.Sc IT  | 8 Algein line   |
| 28     | 211405103   | P-Asuin                  | I.B.SCIT     | P. Aswin        |
| 29     |