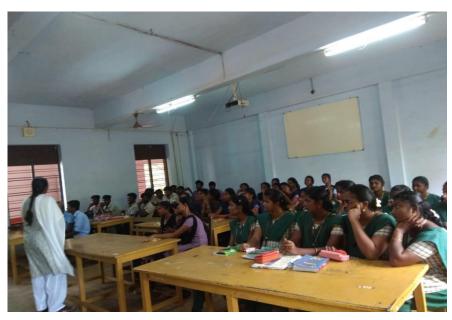

hukudi District.

**Dr.R.Immanuel** 

Principal

PRINCIPAL POPE'S COLLEGE (Autonomous) SAWYERPURAM-628251

#### **INVITATION**



#### **POPE'S COLLEGE (Autonomous)**

(Accredited with 'A' Grade by NAAC-II Cycle)Sawyerpuram-628251

#### **COUNSELING PROGRAM for STUDENT**

**Organized by Department of Zoology** 

Date:9<sup>th</sup> Dec 2021

#### PROGRAMME SCHEDULE

Prayer Song : **Biochoir** 

Welcome Address : Dr.Y.S.Santhi Pon Indira

Presidential Address : **Dr.R.Immanuel** 

Principal, Pope's College

Chief Guest Address : Mrs. KAVITHA

(Ph.D Scholar, PG and Research department of Economics,

Pope's College)

Vote of Thanks : **Dr.P.Kutty Juskar Jebaraja** 



# CSI Thoothukudi-Nazareth Diocese Pope's College (Autonomous) (Accredited with 'A' Grade by NAAC-II Cycle)



## **PHOTOS**





#### Registration



# Pope's College (Autonomous),





#### **DEPARTMENT OF ZOOLOGY**

Title: Motivational Talk

Resource Person: Mrs. KAVITHA

Date: 09.12.2021

| S.NO | REG. NO   | NAME            | CLASS            |
|------|-----------|-----------------|------------------|
| 1    | 191404101 | Anitha P        | III B.Sc Zoology |
| 2    | 191404103 | Ariyanachi S    | III B.Sc Zoology |
| 3    | 191404104 | Athilakshmi P   | III B.Sc Zoology |
| 4    | 191404105 | Avudaiammal S   | III B.Sc Zoology |
| 5    | 191404109 | Divya K         | III B.Sc Zoology |
| 6    | 191404111 | Mari Sakthi S   | III B.Sc Zoology |
| 7    | 191404113 | Mutharumugam M  | III B.Sc Zoology |
| 8    | 191404115 | Petchiammal R   | III B.Sc Zoology |
| 9    | 191404117 | Pushpalatha K   | III B.Sc Zool