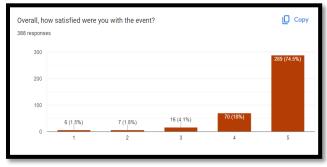

|
| 9/1/2021<br>9:48:05   | ranyasweatha@gmail.com                                | S.Sweatha Ranya              | Student                                                   | Sarah tucker college                                                   |
| 9/1/2021<br>9:49:41   | selvapelciyal@gmail.com                               | Ms.s.selva pelciyal          | Student of chemistry dept.                                | Sarah tucker college                                                   |
|                       | isaijagadeeswari20ugche@sa<br>rahtuckercollege.edu.in | Ms.v.lsai jagadeeswari jothi | Student of chemistry                                      | Sarah tucker college                                                   |

## **Feedback Form**



# Feedback Analysis









| Do you have any other comments/suggestions that would help us make future events bette | er? |
|----------------------------------------------------------------------------------------|-----|
| 88 responses                                                                           |     |
| No suggestion                                                                          |     |
| Good session                                                                           |     |
| Informative                                                                            |     |
| Very good                                                                              |     |
| It was good                                                                            |     |
| Informative