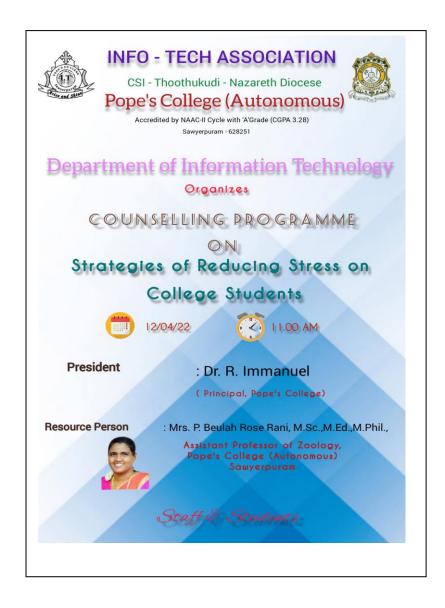

|
| 32 | 211404110 | Selvalakshmi P   | II B.Sc Zoology  |
| 33 | 211404111 | Sridevi Nattar M | II B.Sc Zoology  |
| 34 | 211404112 | Suganya T        | II B.Sc Zoology  |
| 35 | 211404113 | Ushadevi J       | II B.Sc Zoology  |
| 36 | 211404114 | Vikitha V        | II B.Sc Zoology  |
| 37 | 202404104 | Sasina Lakshmi K | II M.Sc Zoology  |
| 38 | 202404102 | Gnanasurya P     | II M.Sc Zoology  |

### Cooridinators

1. P. Baulez Rome Rom.
2. M. Tuth

HOD

Bank Ponsidion XI

READ OF THE DERT. OF ZOOLOGY POPE'S COLLEGE, SAWYERPURAM - 628 251 Theethukudi District.



## <u>POPE'S COLLEGE (Autonomous)</u> <u>SAWYERPURAM</u>



### **COUNSELLING PROGRAMME**

### ON

## STRATEGIES OF REDUCING STRESS ON COLLEGE STUDENTS

DATE: 12-04-2022

TIME: 11:00 AM

VENUE: III B.SC IT

### **INVITATION**



### DEPARTMENT OF INFO - TECH

### Pope's College

Sawyerpuram

### COUNSELLING PROGRAMME

ON

### STRATEGIES OF REDUCING STRESS ON COLLEGE STUDENTS

Date: 12 -04-2022

Time: 11.00 AM

### PROGRAMME SCHEDULE

- 1. Prayer Song
- 2. Welcome Address
- 3. Honoring the Chief Guest
- I. 4. Resource Person: Mrs. P. Beulah Rose Rani M.Sc. M.Ed., M.Phil

Assistant Professor,

Department of Zoology,

Pope's College, Sawyerpuram

- 5. Feedback
- 6. Vote of Thanks
- 7. Closing Prayer

### PARTICIPANTS LIST





#### DEPARTMENT OF INFORMATION TECHNOLOGY POPE'S COLLEGE (Autonomous) SAWYERPURAM



#### COUNSELLING PROGRAMME

ON

### STRATEGIES OF REDUCING STRESS ON COLLEGE STUDENTS

Date: 12-04-2022

| SI. No | Reg. Number | Participant's Name       | Class        | Signature       |
|--------|--------