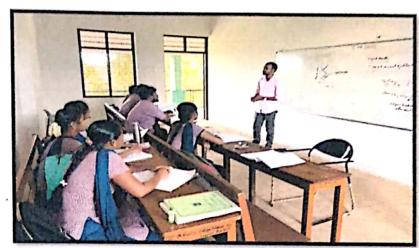

the Resource person. The session was started with a talk

by the resource person Mr.K.Muthukumar, Project Associate, Materials Science and Technology

Division, CSIR-NIIST, Thiruvanathapuram. He was the one of the prominent alumni of our

College. He discussed about job opportunities, how to study in abroad with internship?. Also he

gave tips for selecting a good company, importance of choosing a correct field of work and

overall scope in chemistry. This program was useful for the PG students to select their future

career. Finally Dr.B.Ravindran Durai Nayagam, Head, Department of Chemistry delivered the

vote of thanks. All the arrangements were made by the faculty members of Chemistry.

HOD

(Dr.B.Ravindran Durai Nayagam)

PRINCIPAL
POPE'S COLLEGE
(Autonomous)
SAWYERPURAM-628251









### **Alumni Resource Person**

Mr.K.Muthusundar, Project Associate **Materials Science and Technology Division** CSIR-NIIST, Thiruvanathapuram

### Alumni Motivational Talk on "Believing in Yourself"

zgzgzgzgzgzgzgzgzgzgzgzgz

### 06.04.2022

### I M.Sc., CHEMISTRY

| Sl.<br>No | Reg No    | Name of the Candidate | Signature                                                    |
|-----------|-----------|-----------------------|--------------------------------------------------------------|
| 1         | 212403101 | Alagu Vigneswari R    | R. Afager i gneswar                                          |
| 2         | 212403102 | Angel Christy M       | M. Argel christy.                                            |
| 3         | 212403103 | Anto Sajitha C        | R. Afager i gneswari<br>M