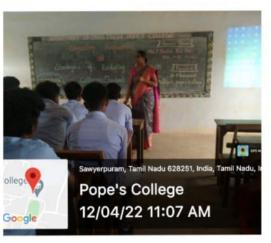

Mahalatcheni |
| 39     | 3 211405101 | J Jaritta                | 1.BSC. 17    | J. Ferrit       |
|        | 201405103   | P. Muhuselii             | UBSC . TT    | D. Mithesolii   |
| 11     | 801405101   | P. Agnos Jano Swith      | II B90 II    | P. Agnos        |
| 12     | 201405102   | J. Jebaggao              | IIB&c IT     | J. Jebagrace.   |
| 13     | 801405100   | L. Kaithoeshwari         | TRSIT        | L. Karthaesha   |
| 14     |             |                          |              |                 |
| 5      |             |                          |              |                 |
| 6      |             |                          |              |                 |
| 7      |             |                          |              |                 |

1 Bell 12 4/22

















## **CERTIFICATE**





# DEPARTMENT OF INFORMATION TECHNOLOGY POPE'S COLLEGE (Autonomous) SAWYERPURAM



### **COUNSELLING PROGRAMME**

**ON** 

## STRATEGIES OF REDUCING STRESS ON COLLEGE STUDENTS

Date: 12-04-2022 Time: 11:00 AM

## **REPORT**

Department of Information Technology of Pope's College(Autonomous), organized a Counselling Programme on "Strategies of Reducing Stress on College Students" on 12<sup>th</sup> April 2022 at 11:00 AM in III B.Sc Information Technology Class Room. The Resource Person is Mrs.P.Beulah Rose Rani M.Sc.,M.Ed.,M.Phil., Assistant Professor, Department of Zoology, Pope's College(Autonomous), Sawyerpuram. The programme was attended by 43 students and 3 Faculty members of Information Technology Department.

The guest speaker was heartily welcom