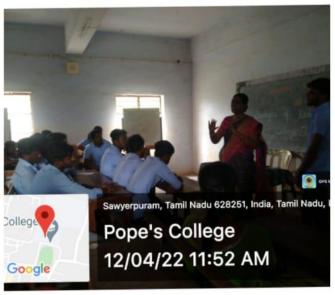

A. Mahalatcheni |
| 39     | 3 211405101 | J Jaritta                | 1.BSC. 17    | J. Ferrit       |
|        | 201405103   | P. Muhuselii             | UBSC . TT    | D. Mithesolii   |
| 11     | 801405101   | P. Agnos Jano Swith      | II B90 II    | P. Agnos        |
| 12     | 201405102   | J. Jebaggao              | IIB&c IT     | J. Jebagrace.   |
| 13     | 801405100   | L. Kaithoeshwari         | TRSIT        | L. Karthaesha   |
| 14     |             |                          |              |                 |
| 5      |             |                          |              |                 |
| 6      |             |                          |              |                 |
| 7      |             |                          |              |                 |

1 Bell 12 4/22

















## **CERTIFICATE**





# DEPARTMENT OF INFORMATION TECHNOLOGY POPE'S COLLEGE (Autonomous) SAWYERPURAM



### **COUNSELLING PROGRAMME**

**ON** 

## STRATEGIES OF REDUCING STRESS ON COLLEGE STUDENTS

Date: 12-04-2022 Time: 11:00 AM

## **REPORT**

Department of Information Technology of Pope's College(Autonomous), organized a Counselling Programme on "Strategies of Reducing Stress on College Students" on 12<sup>th</sup> April 2022 at 11:00 AM in III B.Sc Information Technology Class Room. The Resource Person is Mrs.P.Beulah Rose Rani M.Sc.,M.Ed.,M.Phil., Assistant Professor, Department of Zoology, Pope's College(Autonomous), Sawyerpuram. The programme was attended by 43 students and 3 Faculty members of Information Technology Department.

The guest speaker was heartily welc