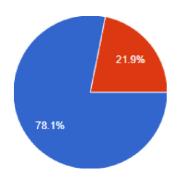

|             |                 |                    |            |             |                          |          |
|           |            |                      |             |                 |                    |            |             |                          |          |
|           |            |                      |             |                 |                    |            |             |                          |          |
|           |            |                      |             |                 |                    |            |             |                          |          |

# **Feedback Analysis**

How helpful was the content presented at this event?

32 responses



#### Have is the quality of concepts delivery?

3? respo uses



Excellen: Cc o d Fair

#### Overall Home v'vould you rate this Programme?

2 FP S ¿O? S.°S





#### **Action Taken**

We have received feedback form 32 students through online process by the Google Form link shared through the whatsapp Group.

Average rating of "How helpful was the content delivered in this event?" Feedback response found in 96.9%

The following are the observations on that Feedback

1. To Conduct more Life Skill Programmes for our students.

#### **Department of Information Technology**

#### Pope's College (Autonomous), Sawyerpuram Life Skill

#### Programme on "Future Challenges"

#### Report

Date: 15-02-2022 Time: 11:00 a.m

Department of Information Technology of Pope's College (Autonomous), organized a Life Skill Programme on "Future Challenges" 15<sup>th</sup> F