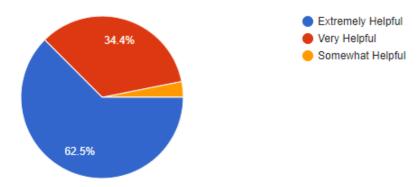

|          |
|           |            |                      |             |                 |                    |            |             |                          |          |
|           |            |                      |             |                 |                    |            |             |                          |          |
|           |            |                      |             |                 |                    |            |             |                          |          |
|           |            |                      |             |                 |                    |            |             |                          |          |

# **Feedback Analysis**

How helpful was the content presented at this event?

32 responses



#### Have is the quality of concepts delivery?

3? respo uses



Excellen: Cc o d Fair

#### Overall Home v'vould you rate this Programme?

2 FP S ¿O? S.°S





#### **Action Taken**

We have received feedback form 32 students through online process by the Google Form link shared through the whatsapp Group.

Average rating of "How helpful was the content delivered in this event?" Feedback response found in 96.9%

The following are the observations on that Feedback

1. To Conduct more Life Skill Programmes for our students.

#### **Department of Information Technology**

#### Pope's College (Autonomous), Sawyerpuram Life Skill

#### Programme on "Future Challenges"

#### Report

Date: 15-02-2022 Time: 11:00 a.m

Department of Information Technology of Pope's College (Autonomous), organize