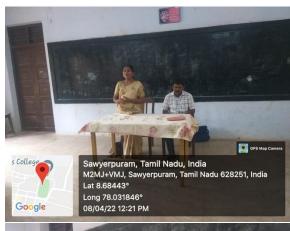

t Prof. of Zoology,
Dr.M.Jeevitha
Assistant Prof. of Botany,
Pope's College.

**Stafff and Students** 

CSI Thoothukudi-Nazareth Diocese

### **POPE'S COLLEGE (Autonomous)**

(Accredited with 'A' Grade by NAAC-II Cycle)Sawyerpuram-628251

### **COUNSELING PROGRAM for STUDENT**

**Organized by Department of Zoology** 

Date:8<sup>th</sup> April 2022

### PROGRAMME SCHEDULE

Prayer Song : **Dr.P.Kutty Juskar Jebaraja** 

Welcome Address : Dr.Y.S.Santhi Pon Indira

Presidential Address : **Dr.R.Immanuel** 

Principal, Pope's College

Chief Guest Address : R.Christiyan and Jayanthi Christiyan

(Campus curusade, Tirunelveli)

Vote of Thanks : Mrs.P.Beulah Rose Rani



## CSI Thoothukudi-Nazareth Diocese Pope's College (Autonomous) (Accredited with 'A' Grade by NAAC-II Cycle)



### **PHOTOS**











Lat 8.69098°

Google

Long 78.036126°

08/04/22 12:21 PM





### Registration



## Pope's College (Autonomous), Sawyerpuram Accredited by NAAC - II Cycle with 'A' Grade (CGPA:3.28)



### **DEPARTMENT OF ZOOLOGY**

Title: COUNSELLING PROGRAMME FOR STUDENTS

Resource Person: R.Christyan and Jayanthi Christyan

Date: 08.04.2022

| S.NO | REG. NO   | NAME                        | CLASS            |
|------|-----------|-----------------------------|------------------|
| 1    | 191404101 | Anitha P                    | III B.Sc Zoology |
| 2    | 191404104 | Athilakshmi P               | III B.Sc Zoology |
| 3    | 191404110 | Krishnadevi S               | III B.Sc Zoology |
| 4    | 191404111 | Mari Sakthi S               | III B.Sc Zoology |
| 5    | 191404112 | Mutharu M