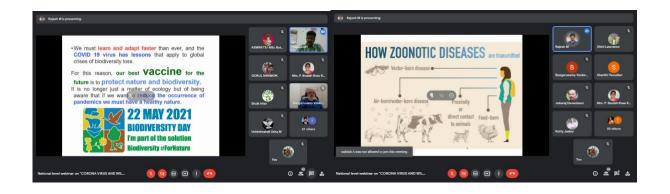

# **REPORT**

Pope's Eco Club and PG Department of Zoology, Pope's College (Autonomous), Sawyerpuram, Thoothukudi jointly organized a National Level Webinar on Saturday, 9<sup>th</sup> June 2021 at 11 am in connection with World Environmental Day Celebration. The title of the webinar "CORONA VIRUS AND WILDLIFE TRADE".

The webinar was started at 10.00 am. **Dr.M.Jeevitha**, Assistant Professor, Department of Botany and **Mrs.P.Beulah Rose Rani**, Assistant Professor, Department of Zoology, Pope's College were Coordinators. **Dr.R.Immanuel**, Principal, Pope's College presided over the function. The webinar was started by prayer song led by **Dr.P.Kutty Juskar Jebaraja**. The welcome address was delivered by **Dr.J.Jebaraj Devadasan**, HOD of Physics. **Dr.Y.S.Santhi Pon Indira**, HOD of Zoology, delivered a preamble address about this program. The Chief Guest was introduced by **Dr.L.Roseline Rajathi**. The Chief Guest **Mr.M.Rajesh**, Assistant Professor of Zoology, The American College, Madurai was inaugurated the webinar and delivered the lecture. The chief guest explains detailed about Corona and its trade. Totally 388 members were participated in this programme. At final, the webinar came to an end with the vote of thanks by the Coordinator **Mrs.P.Beulah Rose Rani**, Assistant Professor, Department of Zoology, Pope's College.

# **PHOTOS**