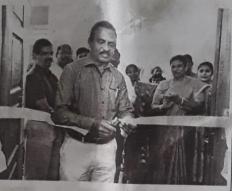

ும் வைக்கப்பட்டிருந்தன. பல்லுயிர் மற்றும் இயற்கை பாதுகாப்பு குறித்தப் பல்வேறு மாதிரிகளும் விலங்கியல் துறையில் பல்வேறு பயன்பாடுகளான தேனிவளர்ப்பு. பட்டுப்பூச்சிவளர்ப்பு, பனைமரவளர்ப்பு. கோழிவளர்ப்பு மற்றும் ஒருங்கிணைந்த விவசாயம் ஆகியவற்றின் முக்கியத்துவத்தை விளக்கும் காட்சிகளும் பார்வைக்காகக் காட்சிப்படுத்தப்பட்டிருந்தன. பல்லுயிர்களைப் பாதுகாக்கும் அவசியத்தினை விளக்கும் ஒலி ஒளி காட்சிகளும், பல்லுயிர் பாதுகாப்பினைக் தறித்து மாணவர்களின் புரிந்துணர்வை ஆராயும் பொருட்டு வினாடி-வினா நிகழ்ச்சியும் பல்லுயிர் பாதுகாப்பினை விளக்கும் பல்வேறு வாசகங்கள் மற்றும் ஒவியங்கள் மாணவர்களின் பார்வைக்காக வக்கப்பட்டிருந்தன.

விலங்கியல் துறையில் ஆய்வுகளை மேற்கொள்ள பயன்படுத்தப்படும் பல்வேறு ஆய்வு உபகரணங்கள் காட்சிப்படுத்தப்பட்டிருந்தன. இவை மட்டுமல்லாமல் மேலும் நாசரேத்தைச் சேர்ந்த திரு, போன்சந்திரன் (Prabha Antiques)



அவர்கள் சேகர்த்து வைத்திருந்த பழங்காலக் கலைப்பொருட்கள் இரண்டாம் நாள் கண்காட்சியில் இடம்பெற்றன. பழங்கால வீட்டுப்பயன்பாட்டு பொருட்கள் பல்வேறு நாடுகளின் நாணயங்கள் தபால் துறை அஞ்சல் முத்திறைகள், பழங்கால தொலைபேசிகள், வானொலிப்பெட்டிகள், கிராமபோன்கள், திபேப்டி வகைகள் போன்றவற்றின் சேகரிப்புகள் காட்சிப்படுத் தப்பட்டிருந்தன. வந்திருந்த அனைத்து மாணவ மாணவிகளுக்கும் முளைக்கட்டிய பாசிபயிறு மற்றும் முளைக்கட்டிய தினை வகைகள் வழங்கப்பட்டன. பங்குபேற்ற அனைத்து மாணவ மாணவிகளுக்கும் இனிப்புகள் வழங்கப்பட்டன.

கண்காட்சியில் பங்குகொண்ட மாணவ மாணவிகள் மிகுந்த ஆர்வமுடன் தாங்கள் சேகரித்தத் தகவல்களைக் குறிப்புகள் எடுத்துக் கொண்டனர் பள்ளி தலைமை ஆசிரியர்களும் பள்ளி ஆசிரியர்கள் கல்லூரி பேராசியர்களும் கலந்து கொண்டு மாணவ மாணவிகளின் படைப்புகளை வேகுவாகப் பாராட்டினர்.

கண்காட்சியின் இறுதியில் ஒவ்வொரு பள்ளிக்கும் இக்கண்காட்சிய