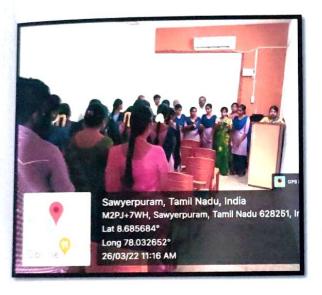

|
| 23.   | L. Perianayagi                 | Assistant Proff.<br>Depart of . Chemiste | y La            |
| 24.   | J. Maria Libiyal               | Research Scholar Dapartment of Chemist   | Julie           |
| 25.   | A. Emi Princess Arasanna       | Asst-Prof. of Chem                       | itory Di        |
| 26    | Dr. Caroline Daisy             | Asst. Peof of chem                       | Cul             |
| 27.   | DA. J. Ilavalaci<br>Teyermoson | Asst Perof of Chemister                  | lo              |
|       |                                |                                          |                 |
|       |                                |                                          |                 |



Welcome Address Dr.J.Clara Jeya Geetha, Organizing Secretary



Prayer Song, Choir

MC by Dr.J.Ilavarasi Jeyamalar, Co-ordinator



Resource Person

Prof. R.Sellaraj Manuneethi

Head, Dept. of English



### Department of chemistry & Research Center "Postmodernism and Education "

Date: 26.03.2022

Venue: Chemistry Seminar Hall

### FEEDBACK FORM

Name of the Faculty/Student: K. Kowthika

Department & Year: II BBA

| S.No. | Question                                               | Strongly agree | Agree   | Disagree | Strongly<br>disagree |
|-------|--------------------------------------------------------|----------------|---------|----------|----------------------|
| 1.    | The Programme was a valuable aid to my academic growth |                | <u></u> |          | 19                   |
| 2.    | Topics covered were relevant and informational