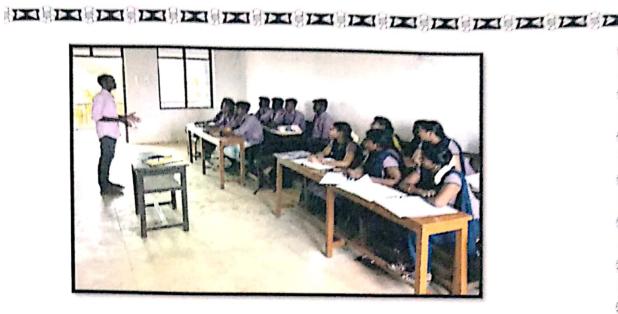

ed the Resource person. The session was started with a talk

by the resource person Mr.K.Muthukumar, Project Associate, Materials Science and Technology

Division, CSIR-NIIST, Thiruvanathapuram. He was the one of the prominent alumni of our

College. He discussed about job opportunities, how to study in abroad with internship?. Also he

gave tips for selecting a good company, importance of choosing a correct field of work and

overall scope in chemistry. This program was useful for the PG students to select their future

career. Finally Dr.B.Ravindran Durai Nayagam, Head, Department of Chemistry delivered the

vote of thanks. All the arrangements were made by the faculty members of Chemistry.

HOD

(Dr.B.Ravindran Durai Nayagam)

PRINCIPAL
POPE'S COLLEGE
(Autonomous)
SAWYERPURAM-628251









### **Alumni Resource Person**

Mr.K.Muthusundar, Project Associate **Materials Science and Technology Division** CSIR-NIIST, Thiruvanathapuram

### Alumni Motivational Talk on "Believing in Yourself"

zgzgzgzgzgzgzgzgzgzgzgzgz

### 06.04.2022

### I M.Sc., CHEMISTRY

| Sl.<br>No | Reg No    | Name of the Candidate | Signature                                                    |
|-----------|-----------|-----------------------|--------------------------------------------------------------|
| 1         | 212403101 | Alagu Vigneswari R    | R. Afager i gneswar                                          |
| 2         | 212403102 | Angel Christy M       | M. Argel christy.                                            |
| 3         | 212403103 | Anto Sajitha C        | R. Afager i gneswari<br