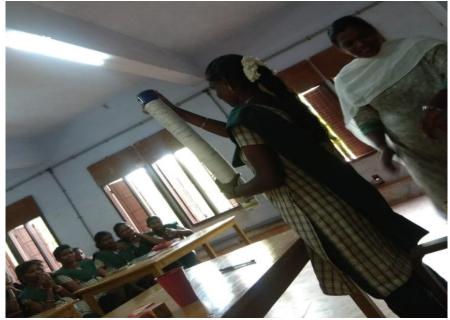

kudi District.

**Dr.R.Immanuel** 

Principal

PRINCIPAL POPE'S COLLEGE (Autonomous) SAWYERPURAM-628251

#### **INVITATION**



#### **POPE'S COLLEGE (Autonomous)**

(Accredited with 'A' Grade by NAAC-II Cycle)Sawyerpuram-628251

#### **COUNSELING PROGRAM for STUDENT**

**Organized by Department of Zoology** 

Date:9<sup>th</sup> Dec 2021

#### PROGRAMME SCHEDULE

Prayer Song : **Biochoir** 

Welcome Address : Dr.Y.S.Santhi Pon Indira

Presidential Address : **Dr.R.Immanuel** 

Principal, Pope's College

Chief Guest Address : Mrs. KAVITHA

(Ph.D Scholar, PG and Research department of Economics,

Pope's College)

Vote of Thanks : **Dr.P.Kutty Juskar Jebaraja** 



# CSI Thoothukudi-Nazareth Diocese Pope's College (Autonomous) (Accredited with 'A' Grade by NAAC-II Cycle)



## **PHOTOS**





#### Registration



# Pope's College (Autonomous),





#### **DEPARTMENT OF ZOOLOGY**

Title: Motivational Talk

Resource Person: Mrs. KAVITHA

Date: 09.12.2021

| S.NO | REG. NO   | NAME            | CLASS            |
|------|-----------|-----------------|------------------|
| 1    | 191404101 | Anitha P        | III B.Sc Zoology |
| 2    | 191404103 | Ariyanachi S    | III B.Sc Zoology |
| 3    | 191404104 | Athilakshmi P   | III B.Sc Zoology |
| 4    | 191404105 | Avudaiammal S   | III B.Sc Zoology |
| 5    | 191404109 | Divya K         | III B.Sc Zoology |
| 6    | 191404111 | Mari Sakthi S   | III B.Sc Zoology |
| 7    | 191404113 | Mutharumugam M  | III B.Sc Zoology |
| 8    | 191404115 | Petchiammal R   | III B.Sc Zoology |
| 9    | 191404117 | Pushpalatha K   | III B.Sc Zoolog