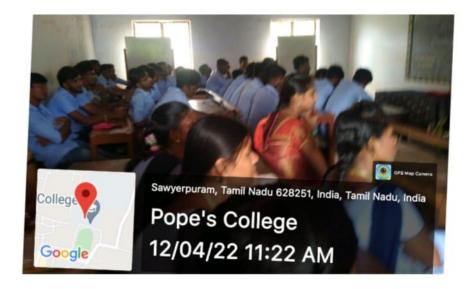

alatcheni |
| 39     | 3 211405101 | J Jaritta                | 1.BSC. 17    | J. Ferrit       |
|        | 201405103   | P. Muhuselii             | UBSC . TT    | D. Mithesolii   |
| 11     | 801405101   | P. Agnos Jano Swith      | II B90 II    | P. Agnos        |
| 12     | 201405102   | J. Jebaggao              | IIB&c IT     | J. Jebagrace.   |
| 13     | 801405100   | L. Kaithoeshwari         | TRSIT        | L. Karthaesha   |
| 14     |             |                          |              |                 |
| 5      |             |                          |              |                 |
| 6      |             |                          |              |                 |
| 7      |             |                          |              |                 |

1 Bell 12 4/22

















## **CERTIFICATE**





# DEPARTMENT OF INFORMATION TECHNOLOGY POPE'S COLLEGE (Autonomous) SAWYERPURAM



### **COUNSELLING PROGRAMME**

**ON** 

## STRATEGIES OF REDUCING STRESS ON COLLEGE STUDENTS

Date: 12-04-2022 Time: 11:00 AM

## **REPORT**

Department of Information Technology of Pope's College(Autonomous), organized a Counselling Programme on "Strategies of Reducing Stress on College Students" on 12<sup>th</sup> April 2022 at 11:00 AM in III B.Sc Information Technology Class Room. The Resource Person is Mrs.P.Beulah Rose Rani M.Sc.,M.Ed.,M.Phil., Assistant Professor, Department of Zoology, Pope's College(Autonomous), Sawyerpuram. The programme was attended by 43 students and 3 Faculty members of Information Technology Department.

The guest speaker was heartily welcomed b