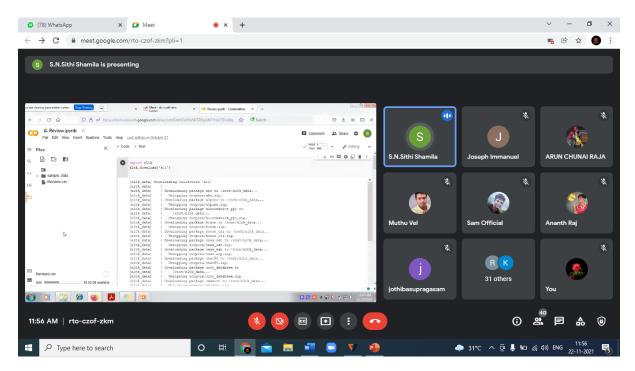

a Perciya, Assistant

Professor of Information Technology. The Key note address was given by V.Kiruthika,

Assistant Professor of Information Technology. The guest speaker Ms. Sithi Shamila, having

15+ years of rich experience in Teaching, Training and Research Activities. She published 8

papers in various journals. The session was very interactive and students participated

enthusiastically. In the beginning Ms. Sithi shamils gave the introduction on Data Science,

data Science Life Cycle, Trending Programming Languages, Career in Data Science and

Applications of Data Science.

The vote of thanks was given by R.Sahaya Hency, Assistant Professor of Information

Technology.

Dr.R.Immanuel

Principal
PRINCIPAL
POPE'S COLLEGE

(Autonomous) SAWYERPURAM-628251

# **Participants**













# DEPARTMENT OF INFORMATION TECHNOLOGY POPE'S COLLEGE (Autonomous) SAWYERPURAM – 628251

# **Life Skills Programme on Power of Positive Thinking**

Date :23.11.2021 Time : 11:00 a.m

#### **Invitation**





# INFO - TECH ASSOCIATION

# DEPARTMENT OF INFORMATION TECHNOLOGY POPE'S COLLEGE (Autonomous) SAWYERPURAM

# LIFE SKILL PROGRAMME ON POWER OF POSITIVE THINKING

Date: 23-11-2021

|       | N.                   | Class Signature             |
|-------|----------------------|-----------------------------|
| S. No | Participant's Name   | 34 YWIT SINKING S           |
| 10    | Siva Kumar.S         | o chita                     |
| 0     | Sivabalan. G         | 3 Td year IT KAGE           |
| 2     | Kivias Obrahan K.P.  |                             |
| 2.    | Dinesh. J            |