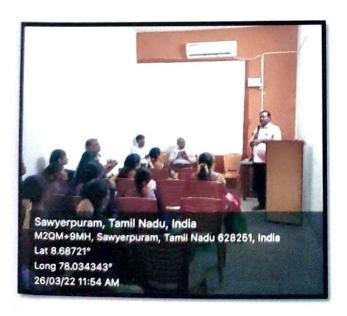

r>Depart of . Chemiste | y La            |
| 24.   | J. Maria Libiyal               | Research Scholar Dapartment of Chemist   | Julie           |
| 25.   | A. Emi Princess Arasanna       | Asst-Prof. of Chem                       | itory Di        |
| 26    | Dr. Caroline Daisy             | Asst. Peof of chem                       | Cul             |
| 27.   | DA. J. Ilavalaci<br>Teyermoson | Asst Perof of Chemister                  | lo              |
|       |                                |                                          |                 |
|       |                                |                                          |                 |



Welcome Address Dr.J.Clara Jeya Geetha, Organizing Secretary



Prayer Song, Choir

MC by Dr.J.Ilavarasi Jeyamalar, Co-ordinator



Resource Person

Prof. R.Sellaraj Manuneethi

Head, Dept. of English



### Department of chemistry & Research Center "Postmodernism and Education "

Date: 26.03.2022

Venue: Chemistry Seminar Hall

### FEEDBACK FORM

Name of the Faculty/Student: K. Kowthika

Department & Year: II BBA

| S.No. | Question                                               | Strongly agree | Agree   | Disagree | Strongly<br>disagree |
|-------|--------------------------------------------------------|----------------|---------|----------|----------------------|
| 1.    | The Programme was a valuable aid to my academic growth |                | <u></u> |          | 19                   |
| 2.    | Topics covered were relevant and informational         | /              |         |          |                      |