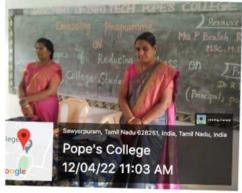

ahalatcheni |
| 39     | 3 211405101 | J Jaritta                | 1.BSC. 17    | J. Ferrit       |
|        | 201405103   | P. Muhuselii             | UBSC . TT    | D. Mithesolii   |
| 11     | 801405101   | P. Agnos Jano Swith      | II B90 II    | P. Agnos        |
| 12     | 201405102   | J. Jebaggao              | IIB&c IT     | J. Jebagrace.   |
| 13     | 801405100   | L. Kaithoeshwari         | TRSIT        | L. Karthaesha   |
| 14     |             |                          |              |                 |
| 5      |             |                          |              |                 |
| 6      |             |                          |              |                 |
| 7      |             |                          |              |                 |

1 Bell 12 4/22

















## **CERTIFICATE**





# DEPARTMENT OF INFORMATION TECHNOLOGY POPE'S COLLEGE (Autonomous) SAWYERPURAM



### **COUNSELLING PROGRAMME**

**ON** 

## STRATEGIES OF REDUCING STRESS ON COLLEGE STUDENTS

Date: 12-04-2022 Time: 11:00 AM

## **REPORT**

Department of Information Technology of Pope's College(Autonomous), organized a Counselling Programme on "Strategies of Reducing Stress on College Students" on 12<sup>th</sup> April 2022 at 11:00 AM in III B.Sc Information Technology Class Room. The Resource Person is Mrs.P.Beulah Rose Rani M.Sc.,M.Ed.,M.Phil., Assistant Professor, Department of Zoology, Pope's College(Autonomous), Sawyerpuram. The programme was attended by 43 students and 3 Faculty members of Information Technology Department.

The guest speaker was heartily welcomed