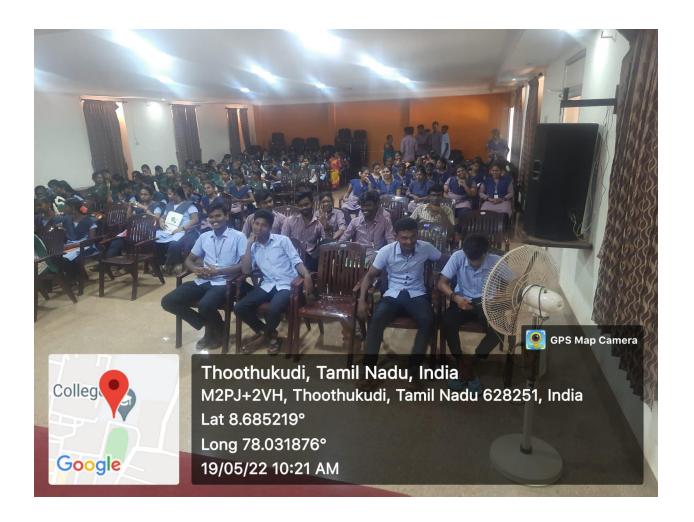

ege (Autonomous), Sawyerpuram

(Accredited by NAAC-II Cycle with 'A 'Grade (CGPA. 3.28))

**Report on Counseling Programme** 

**Topic: Character Solutions "Integrity"** 

DATE: 19.05.2022 TIME: 10 a.m.

A counseling Programme was conducted in our Department of Mathematics on 19th May, 2022 for all UG and PG students. This programme was arranged in the seminar hall. The programme started with the prayer song. The chief Guest Mr. R. Christiyan, Indian Campus Crusade for Christ, Tirunelveli was heartily welcomed. He delivered a wonderful address on cultivating character to mould our life for a better future. On this occasion our college retiring non-teaching staff Mrs. P. Beulah Joy Mercy and Mr. P. Muraleetharan Sornapandian were honored. The programme ended with a vote of thanks.











# POPE'S COLLEGE (Autonomous), Sawyerpuram

# DEPARTMENT OF INFORMATION TECHNOLOGY

# COUNSELLING PROGRAMME ON

MAD'22 (Make a Difference)

**DATE: 30-05-2022** 

**TIME: 11:00 AM** 

**VENUE: III B.SC IT** 

# INVITATION



# DEPARTMENT OF INFORMATION TECHNOLOGY

CSI - Thoothukudi - Nazareth Diocese

Pope's College (Autonomous)

Accredited by NAAC-II Cycle with A Grade (CGPA:3.28)

Sawyerpuram — 628251

Date & Time:
30.05.2022
30.05.2022

COUNSELLING PROGRAMME
On

MAD '22 (Making a Difference)

President: Dr. R.Immanuel

(Principal, Pope's College)

Resource Person: Mrs. A. Adeline Lydia Josephine

(Assistant Professor, Dept. of Physics, Pope's College)

Staff & Students

Dr.R.Immanuel

Principal
PRINCIPAL
POPE'S COLLEGE
(Autonomous)
SAWYERPURAM-628251

## PROGRAMME SCHEDULE



Dr.R.Imm