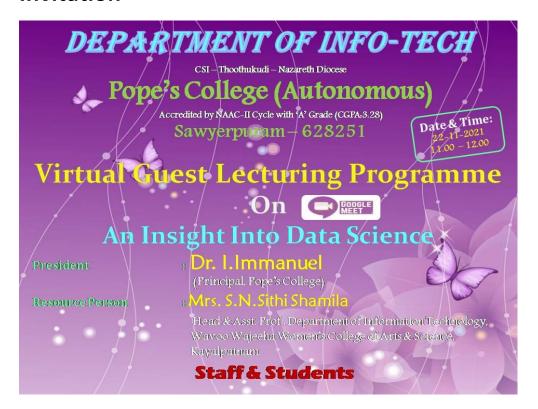

# Pope's Eco Club & PG Department of Zoology

# Pope's College (Autonomous),

Accredited by NAAC – II Cycle with 'A' Grade (CGPA:3.28)
Sawyerpuram- 628251, Thoothukudi District

ORGANIZES
NATIONAL LEVEL WEBINAR
ON

# CORONA VIRUS AND WILDLIFE TRADE

DATE : JUNE 9 TIME : 11 AM

# **Resource Person**

# Mr. M.RAJESH

Assistant Professor,
PG & Research Department of Zoology,
The American College, Madurai,
Tamilnadu.