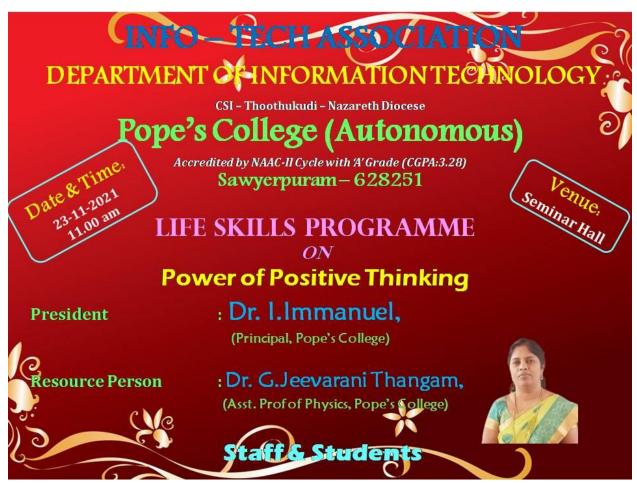

# Pope's Eco Club & PG Department of Zoology

# Pope's College (Autonomous),

Accredited by NAAC – II Cycle with 'A' Grade (CGPA:3.28)
Sawyerpuram- 628251, Thoothukudi District

ORGANIZES
NATIONAL LEVEL WEBINAR
ON

# CORONA VIRUS AND WILDLIFE TRADE

DATE : JUNE 9 TIME : 11 AM

# **Registration Link**

https://forms.gle/aPWt6ttYokeVRy2N8

Free Registration
E-Certificate Will Be Issued

# **Resource Person**

# Mr. M.RAJESH

Assistant Professor,
PG & Research Department of Zoology,
The American College, Madurai,
Tamilnadu.

# Presided by

## The Rt.Rev.Dr.S.E.C.Devasagayam,

Chairman & Secretary, Pope's College (Autonomous).

#### Dr.R.Immanuel,

Principal, Pope's College (Autonomous).

#### **Pope's Eco Club Coordinators**

Dr.J.Jebaraj Devadasan,

HOD, PG and Research Department of Physics.

Dr.Y.S.Santhi Pon Indira,

HOD, PG Department of Zoology.

#### **Webinar Coordinators**

Mrs. P.Beulah Rose Rani,

Assistant Professor of Zoology.

Dr.M.Jeevitha,

Assistant Professor of Botany.

Staff and Students, PG Department of Zoology.

CSI Thoothukudi-Nazareth Diocese