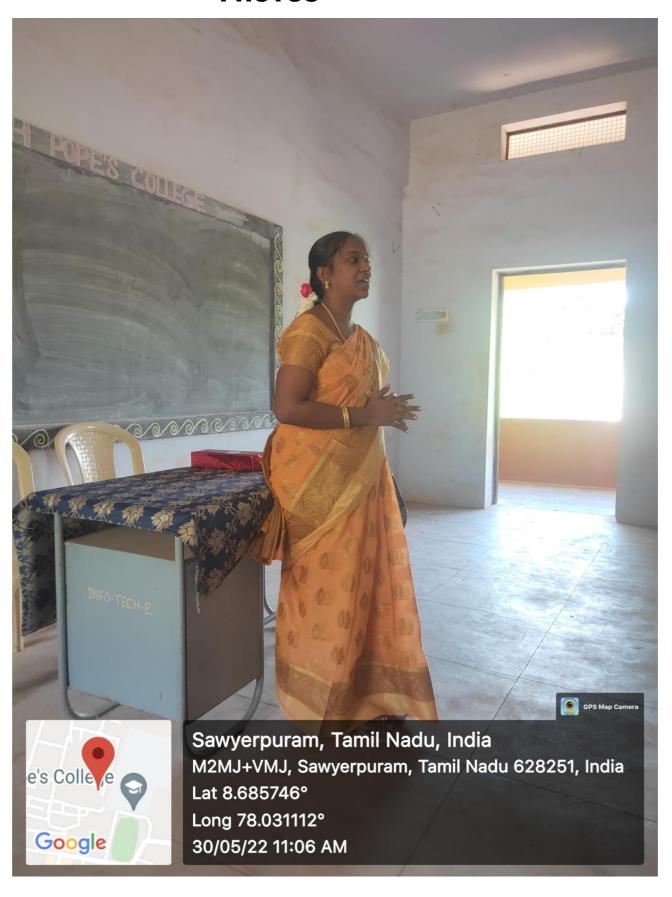

|            |             |
| 44     |             |                                         |            |             |
| 45     |             |                                         |            |             |
| 46     |             |                                         |            |             |
| 47     |             |                                         |            |             |
| 48     |             |                                         |            |             |
| 49     |             |                                         |            |             |
| 50     |             |                                         |            |             |
| 51     |             |                                         |            | -           |

# **PHOTOS**



## **REPORT**

#### **Department of Information Technology**

#### Pope's College (Autonomous), Sawyerpuram

#### **COUNSELLING PROGRAMME**

# ON MAD (Make a Difference)

Date: 30-05-2022 Time: 11:00 AM

Department of Information Technology of Pope's College(Autonomous), organized a Counselling Programme on "MAD (Make a Difference) on 30<sup>th</sup> May 2022 at 11:00 AM in III B.Sc Information Technology Class Room. The Resource Person is Mrs.A.Adline Lydia Josephine ,Assistant Professor, Department of Physics, Pope's College(Autonomous), Sawyerpuram. The programme was attended by 31 students (Only final year students) and 3 Faculty members of Information Technology Department.

The guest speaker was heartily welcomed by G.Jeya Sutha Perciya, Assistant Professor of Information Technolog