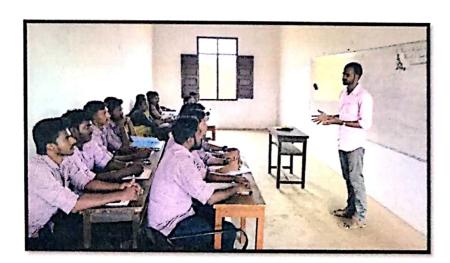

he Resource person. The session was started with a talk

by the resource person Mr.K.Muthukumar, Project Associate, Materials Science and Technology

Division, CSIR-NIIST, Thiruvanathapuram. He was the one of the prominent alumni of our

College. He discussed about job opportunities, how to study in abroad with internship?. Also he

gave tips for selecting a good company, importance of choosing a correct field of work and

overall scope in chemistry. This program was useful for the PG students to select their future

career. Finally Dr.B.Ravindran Durai Nayagam, Head, Department of Chemistry delivered the

vote of thanks. All the arrangements were made by the faculty members of Chemistry.

HOD

(Dr.B.Ravindran Durai Nayagam)

PRINCIPAL
POPE'S COLLEGE
(Autonomous)
SAWYERPURAM-628251









### **Alumni Resource Person**

Mr.K.Muthusundar, Project Associate **Materials Science and Technology Division** CSIR-NIIST, Thiruvanathapuram

### Alumni Motivational Talk on "Believing in Yourself"

zgzgzgzgzgzgzgzgzgzgzgzgz

### 06.04.2022

### I M.Sc., CHEMISTRY

| Sl.<br>No | Reg No    | Name of the Candidate | Signature                                                    |
|-----------|-----------|-----------------------|--------------------------------------------------------------|
| 1         | 212403101 | Alagu Vigneswari R    | R. Afager i gneswar                                          |
| 2         | 212403102 | Angel Christy M       | M. Argel christy.                                            |
| 3         | 212403103 | Anto Sajitha C        | R. Afager i gneswari<br>M.