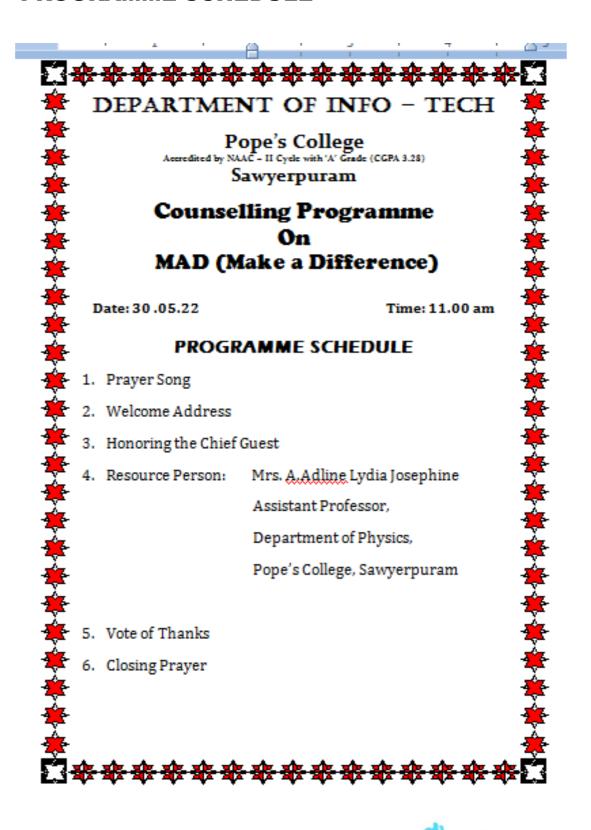

#### PROGRAMME SCHEDULE

Prayer Song : **Dr.P.Kutty Juskar Jebaraja** 

Welcome Address : **Dr.J.Jebaraj Devadasan** 

Presidential Address : **Dr.R.Immanuel** 

Principal, Pope's College

Preamble : **Dr.Y.S.Santhi Pon Indira** 

Chief Guest Introduction : Dr.L.Roseline Rajathi

Chief Guest Address : Mr.M.Rajesh,

Assistant professor of Zoology,

The American College,

Madurai.

Vote of Thanks : Mrs.P.Beulah Rose Rani