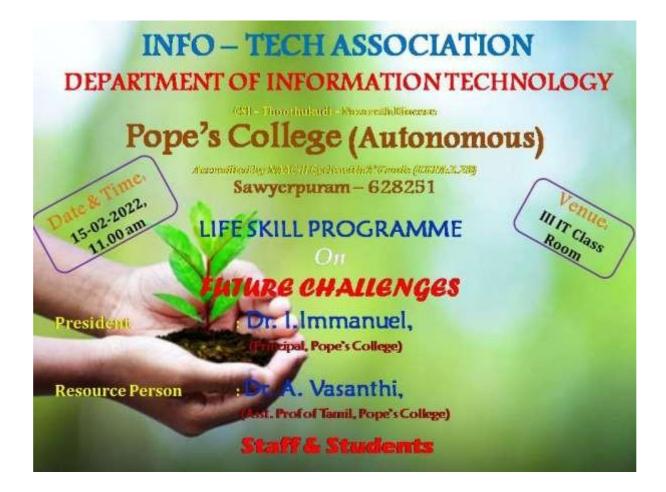

logy   |
| 38 | 181404142 | Muthulingam P               | I M.Sc Zoology   |
| 39 | 181404132 | Usha C                      | I M.Sc Zoology   |
| 40 | 181404122 | Rebakkal Esther P           | I M.Sc Zoology   |
| 41 | 181404117 | Pon Esakki S                | I B.Sc Zoology   |
| 42 | 201404103 | Anisha Jebin A              | I B.Sc Zoology   |
| 43 | 201404112 | Jeya Keerthana P            | I B.Sc Zoology   |
| 44 | 201404119 | Shobana                     | 1 5.50 2000      |

Cooridinators

p.

Both Book dia 75

POPE'S COLLEGE,
SAWYERPURAM - 628 251
Thoothukudi District.

### **INFO – TECH ASSOCIATION**

# <u>POPE'S COLLEGE (Autonomous)</u> SAWYERPURAM

# **LIFE SKILL PROGRAMME ON**

#### **FUTURE CHALLENGES**

Date: 15-02-2022

Time: 11.00 am

Venue: III B.ScIT

#### **INVITATION**



#### **INFO – TECH ASSOCIATION**

# <u>POPE'S COLLEGE (Autonomous)</u> <u>SAWYERPURAM</u>

# **LIFE SKILL PROGRAMME ON**

#### **FUTURE CHALLENGES**

Date: 15-02-2022 Time: 11.00 am

#### PROGRAMME SCHEDULE

- 1. Opening Prayer Cheryl Vedha III B.Sc IT
- 2. Welcome Address S.Akkinimuthu III B.Sc IT
- 3. Felicitation Mrs. G, Jeya Sutha Perciya

Assistant Professor of IT

Pope's College, Sawyerpuram

4. Chief Guest Address: Dr.A. Vasanthi

Assistant Professor of Tamil,

Pope's College

Sawyerpuram

5. Vote of Thanks – T.Sankara Narayanan II B.Sc IT

#### **Photos**















# **Feedback**

| A         |            | С                    | D           | E               | F                  | G          | Н           | I                        | J        |
|-----------|------------|---